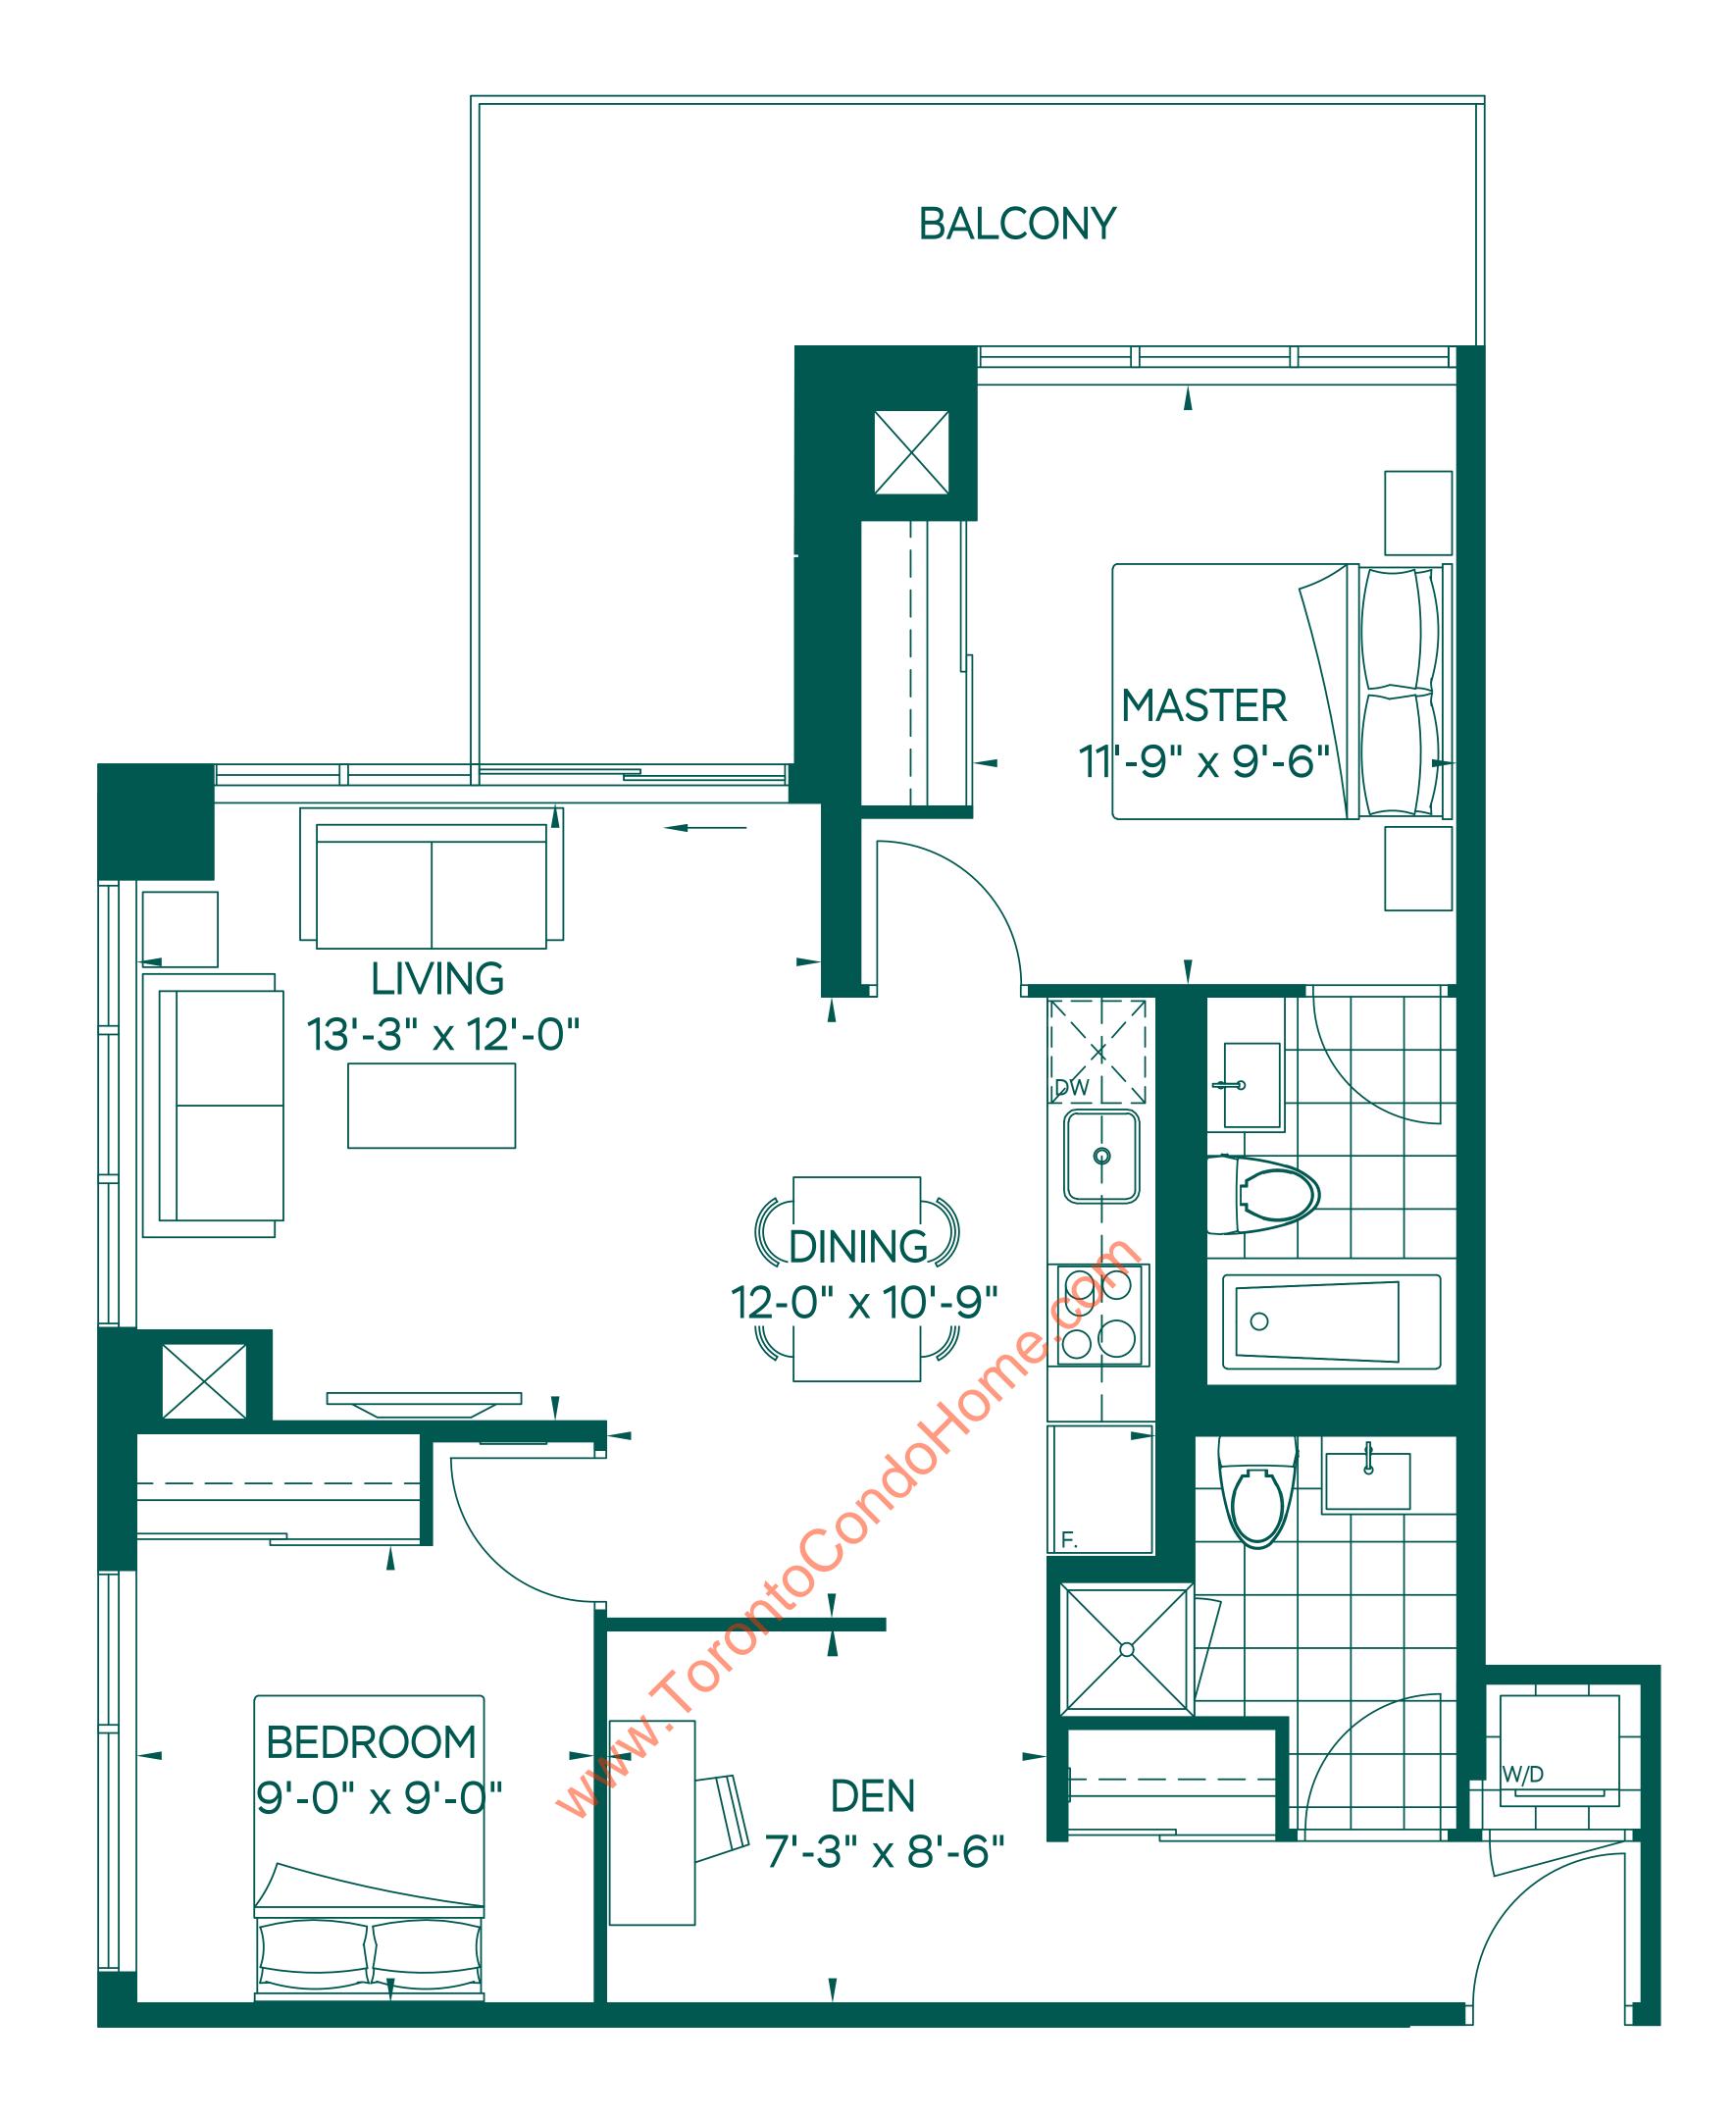

## WHISTLER Two Bedroom | Interior 738 SQ | Balcony 58 SQ

## THE DECAK

### EMERALD CITY

### ELADCANADA