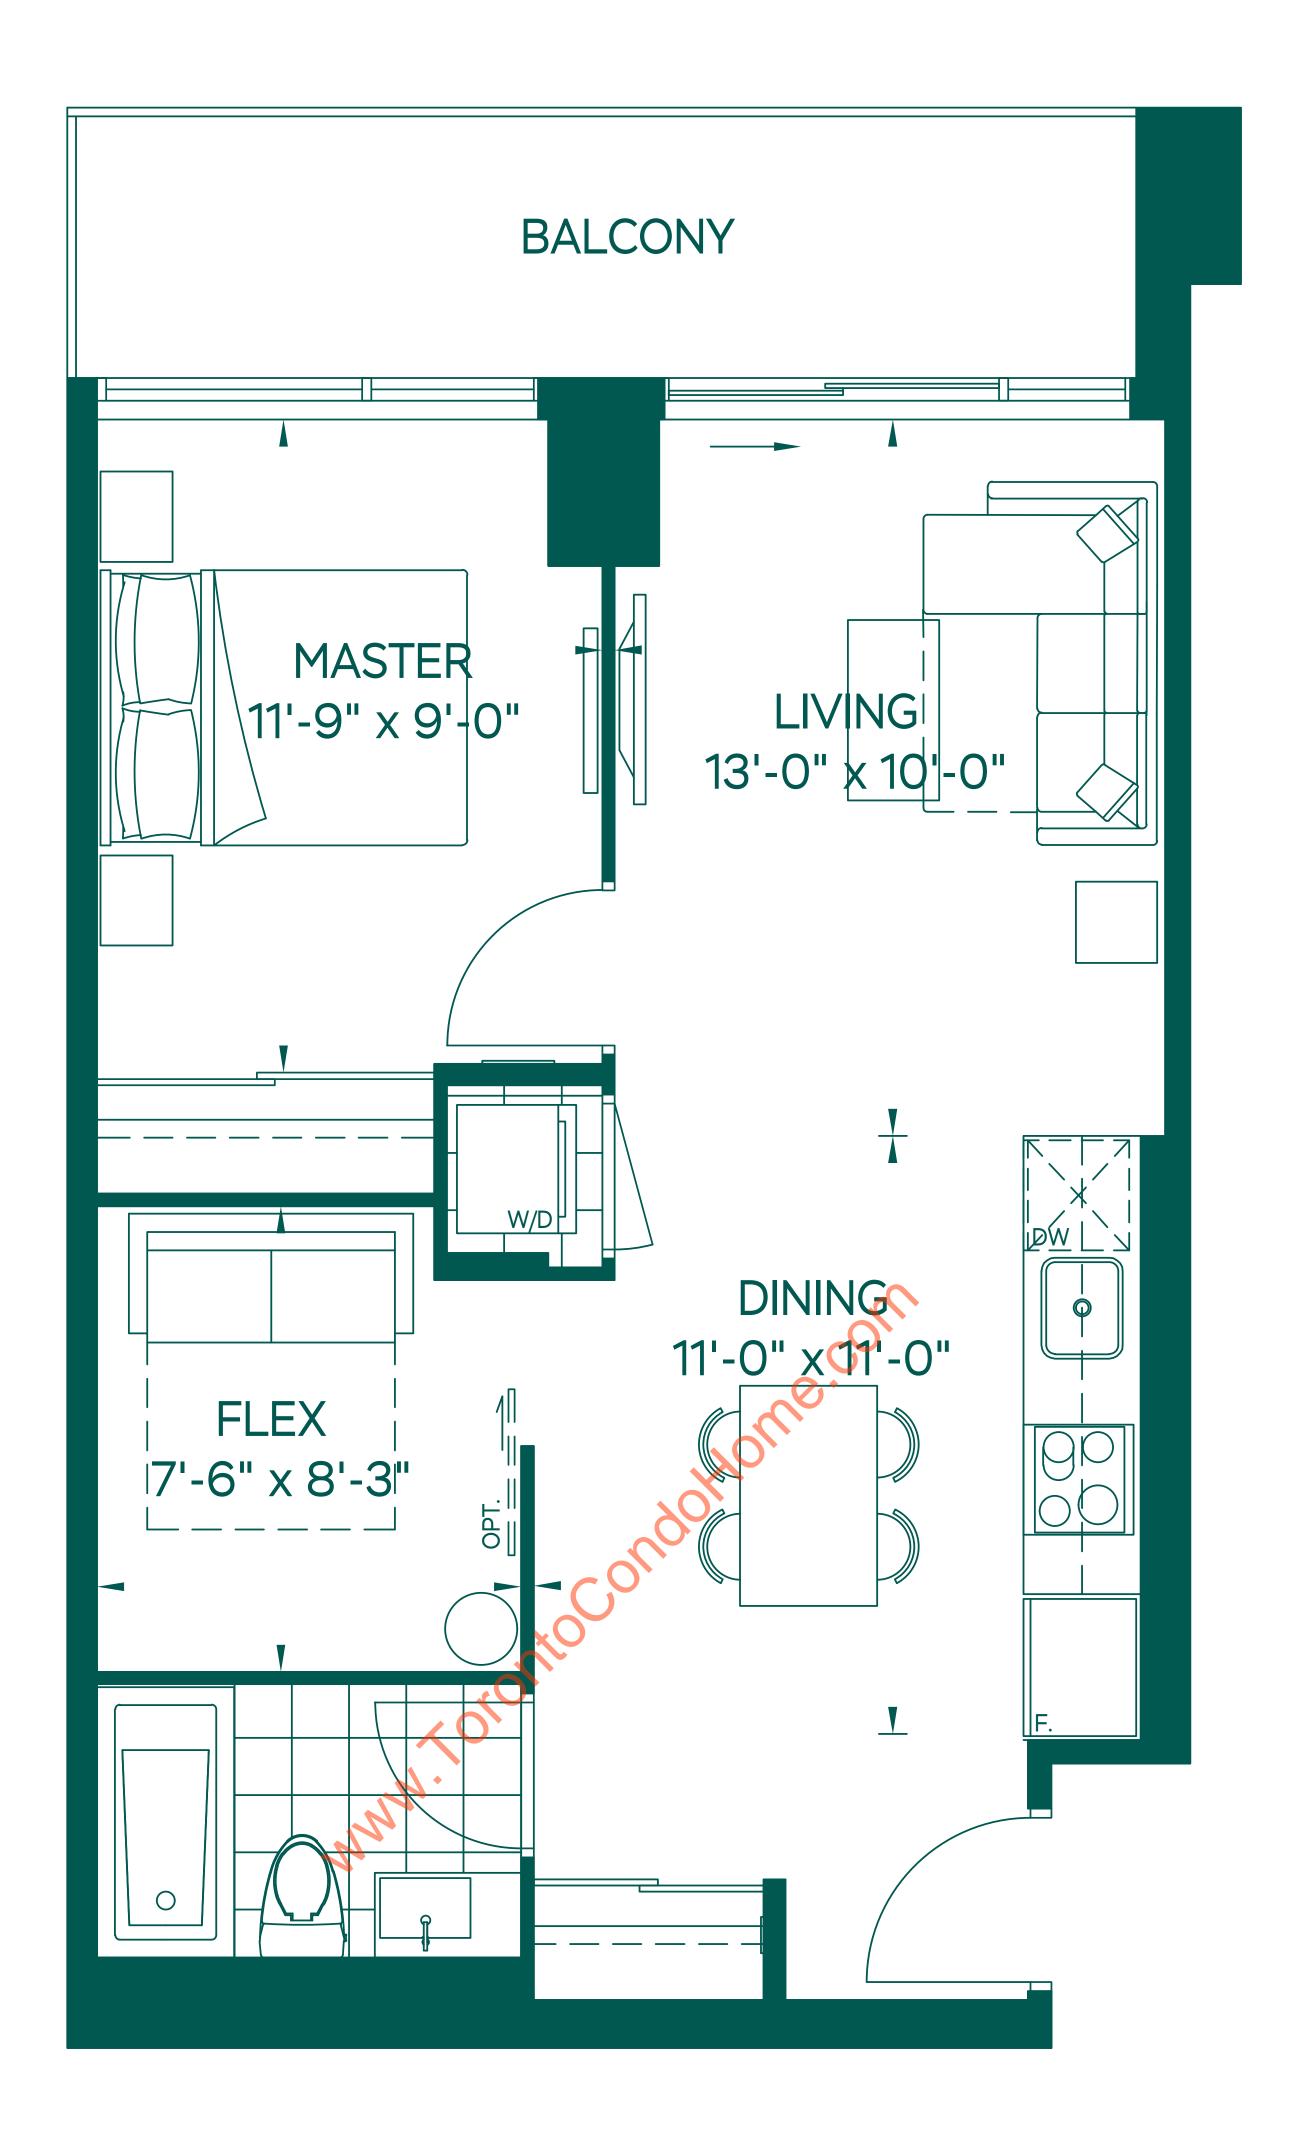

## NELSON One Bedroom + Flex | Interior 612 SQ | Balcony 95 SQ





## THE DECAK

### EMERALD CITY

### ELADCANADA

## WHISTLER Two Bedroom | Interior 738 SQ | Balcony 58 SQ





## THE DECAK

### EMERALD CITY

### ELADCANADA

# LOGGAN

### One Bedroom + Den | Interior 526 SQ | Balcony 100 SQ







## THE DECAK

### EMERALD CITY

### ELADCANADA

## BRYCEE

One Bedroom + Den | Interior 524 SQ | Balcony 105 SQ





03 04 



## THE DECAK

### EMERALD CITY

### ELADCANADA

# EVEREST

### Two Bedroom | Interior 761 SQ | Balcony 119 SQ





## THE DECAK

### EMERALD CITY

### ELADCANADA

# VINSON

### One Bedroom + Flex | Interior 627 SQ | Balcony 95 SQ





## THE DECAK

### EMERALD CITY

### ELADCANADA

# RAINIER

One Bedroom + Flex | Interior 622 SQ | Balcony 99 SQ





## THE DECAK

### EMERALD CITY

### ELADCANADA

## 

### Two Bedroom + Den | Interio