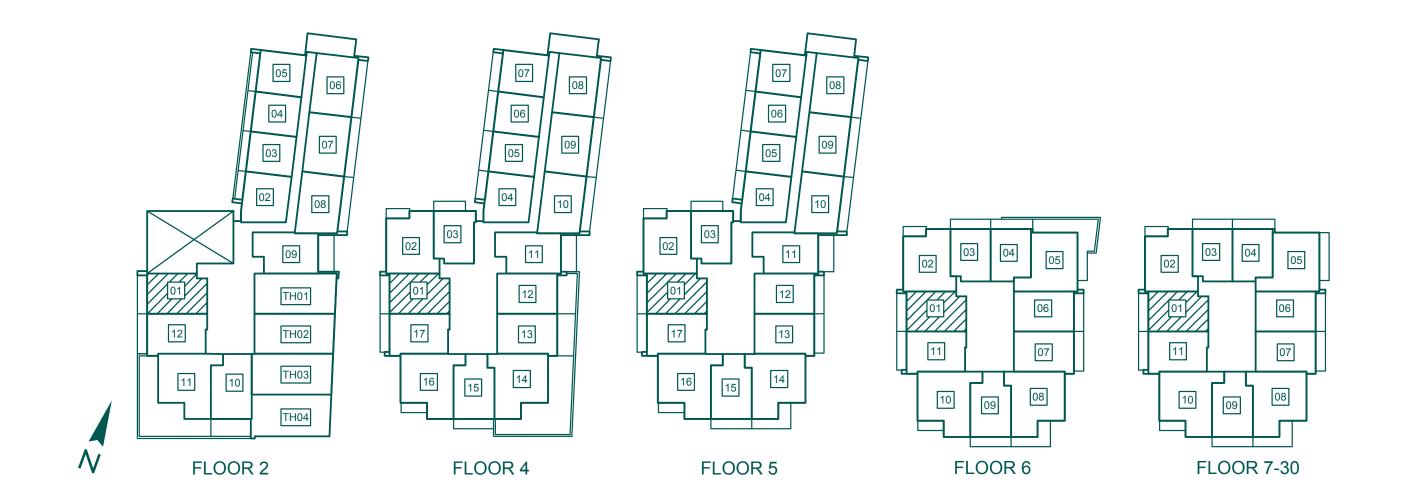

## NELSON One Bedroom + Flex | Interior 612 SQ | Balcony 95 SQ





## THE DECAK

### EMERALD CITY

### ELADCANADA

## WHISTLER Two Bedroom | Interior 738 SQ | Balcony 58 SQ





## THE DECAK

### EMERALD CITY

### ELADCANADA

# LOGGAN

### One Bedroom + Den | Interior 526 SQ | Balcony 100 SQ







## THE DECAK

### EMERALD CITY

### ELADCANADA

## BRYCEE

One Bedroom + Den | Interior 524 SQ | Balcony 105 SQ





03 04 



## THE DECAK

### EMERALD CITY

### ELADCANADA

# EVEREST

### Two Bedroom | Interior 761 SQ | Balcony 119 SQ





## THE DECAK

### EMERALD CITY

### ELADCANADA

# VINSON

### One Bedroom + Flex | Interior 627 SQ | Balcony 95 SQ





## THE DECAK

### EMERALD CITY

### ELADCANADA

# RAINIER

One Bedroom + Flex | Interior 622 SQ | Balcony 99 SQ





## THE DECAK

### EMERALD CITY

### ELADCANADA

## 

### Two Bedroom + Den | Interior