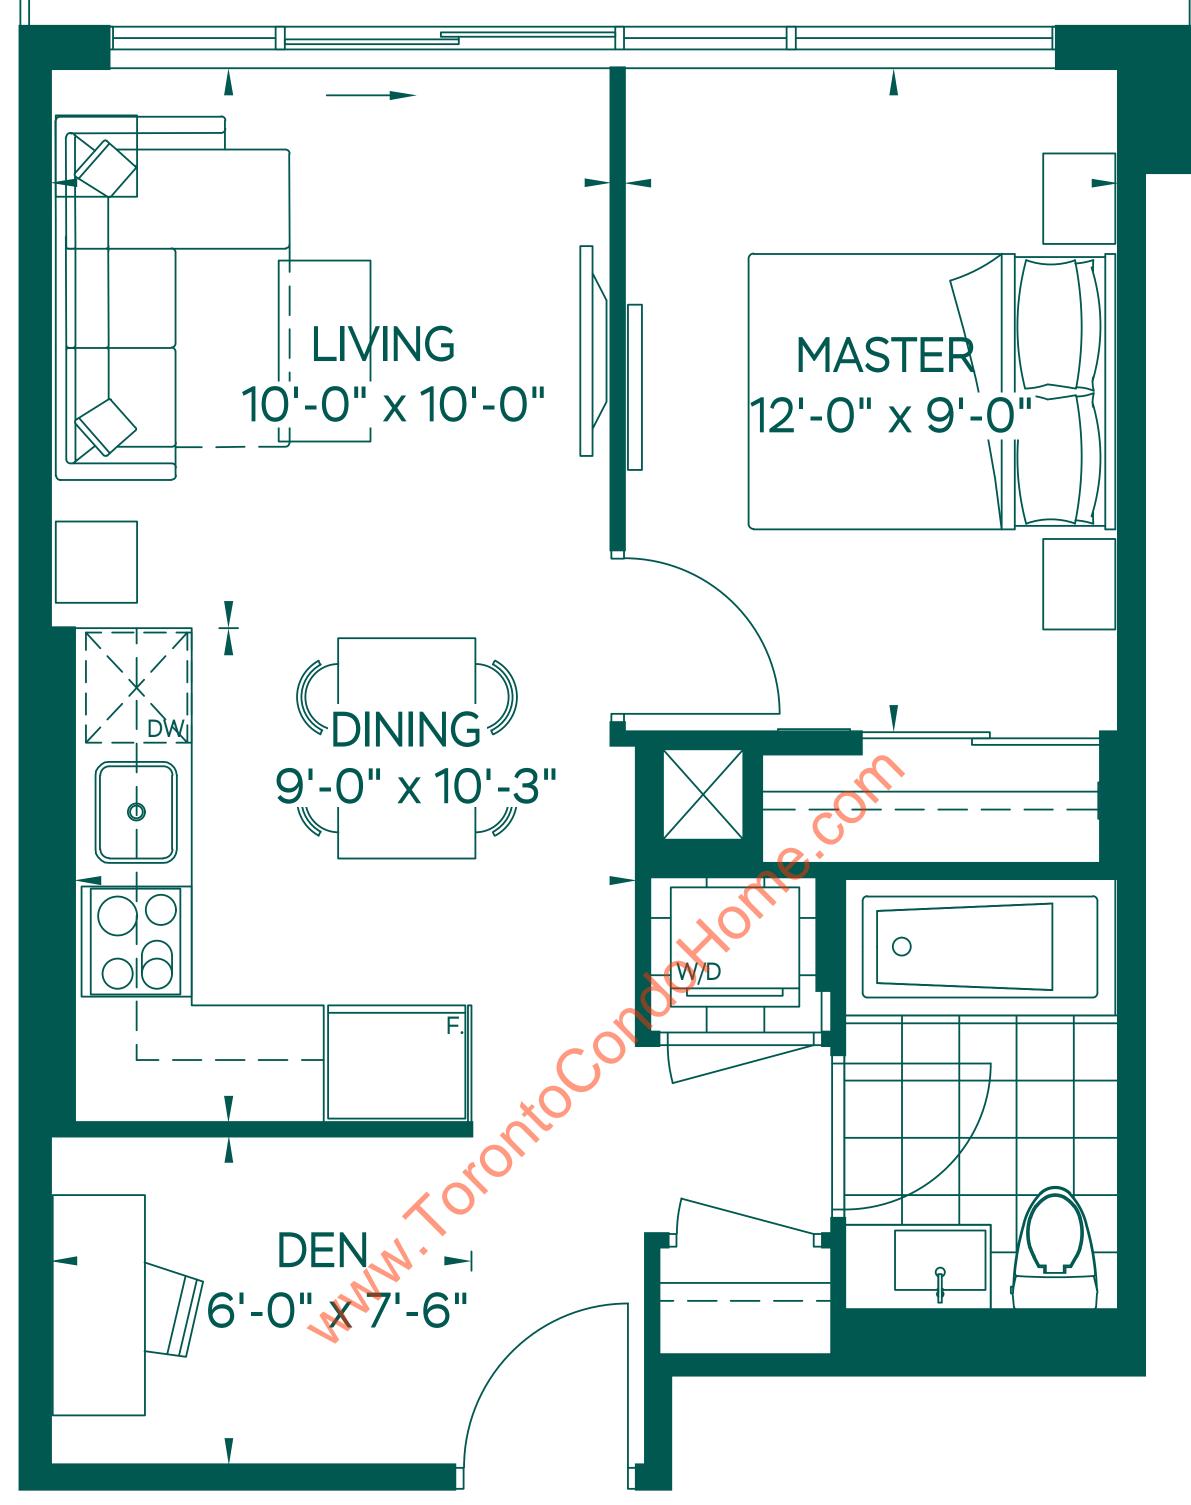

## NELSON One Bedroom + Flex | Interior 612 SQ | Balcony 95 SQ





## THE DECAK

### EMERALD CITY

### ELADCANADA

## WHISTLER Two Bedroom | Interior 738 SQ | Balcony 58 SQ





## THE DECAK

### EMERALD CITY

### ELADCANADA

# LOGGAN

### One Bedroom + Den | Interior 526 SQ | Balcony 100 SQ







## THE DECAK

### EMERALD CITY

### ELADCANADA

## BRYCEE

One Bedroom + Den | Interior 524 SQ | Balcony 105 SQ





03 04 



## THE DECAK

### EMERALD CITY

### ELADCANADA

# EVEREST

### Two Bedroom | Interior 761 SQ | Balcony 119 SQ





## THE DECAK

### EMERALD CITY

### ELADCANADA

# VINSON

### One Bedroom + Flex | Interior 627 SQ | Balcony 95 SQ





## THE DECAK

### EMERALD CITY

### ELADCANADA

# RAINIER

One Bedroom + Flex | Interior 622 SQ | Balcony 99 SQ





## THE DECAK

### EMERALD CITY

### ELADCANADA

## 

### Two Bedroom + Den | Interior 807 SQ | Balcony 150 SQ





## THE PERAK

### EMERALD CITY

### ELADCANADA

# R O B S O N

One Bedroom + Flex | Interior 621 SQ | Balcony 102 SQ





## THE DECAK

### EMERALD CITY

### ELADCANADA

## ELIAS

### Two Bedroom + Den | Interior 809 SQ | Balcony 64 SQ





## THE DECAK

### EMERALD CITY

### ELADCANADA

# DENALI

### One Bedroom + Flex