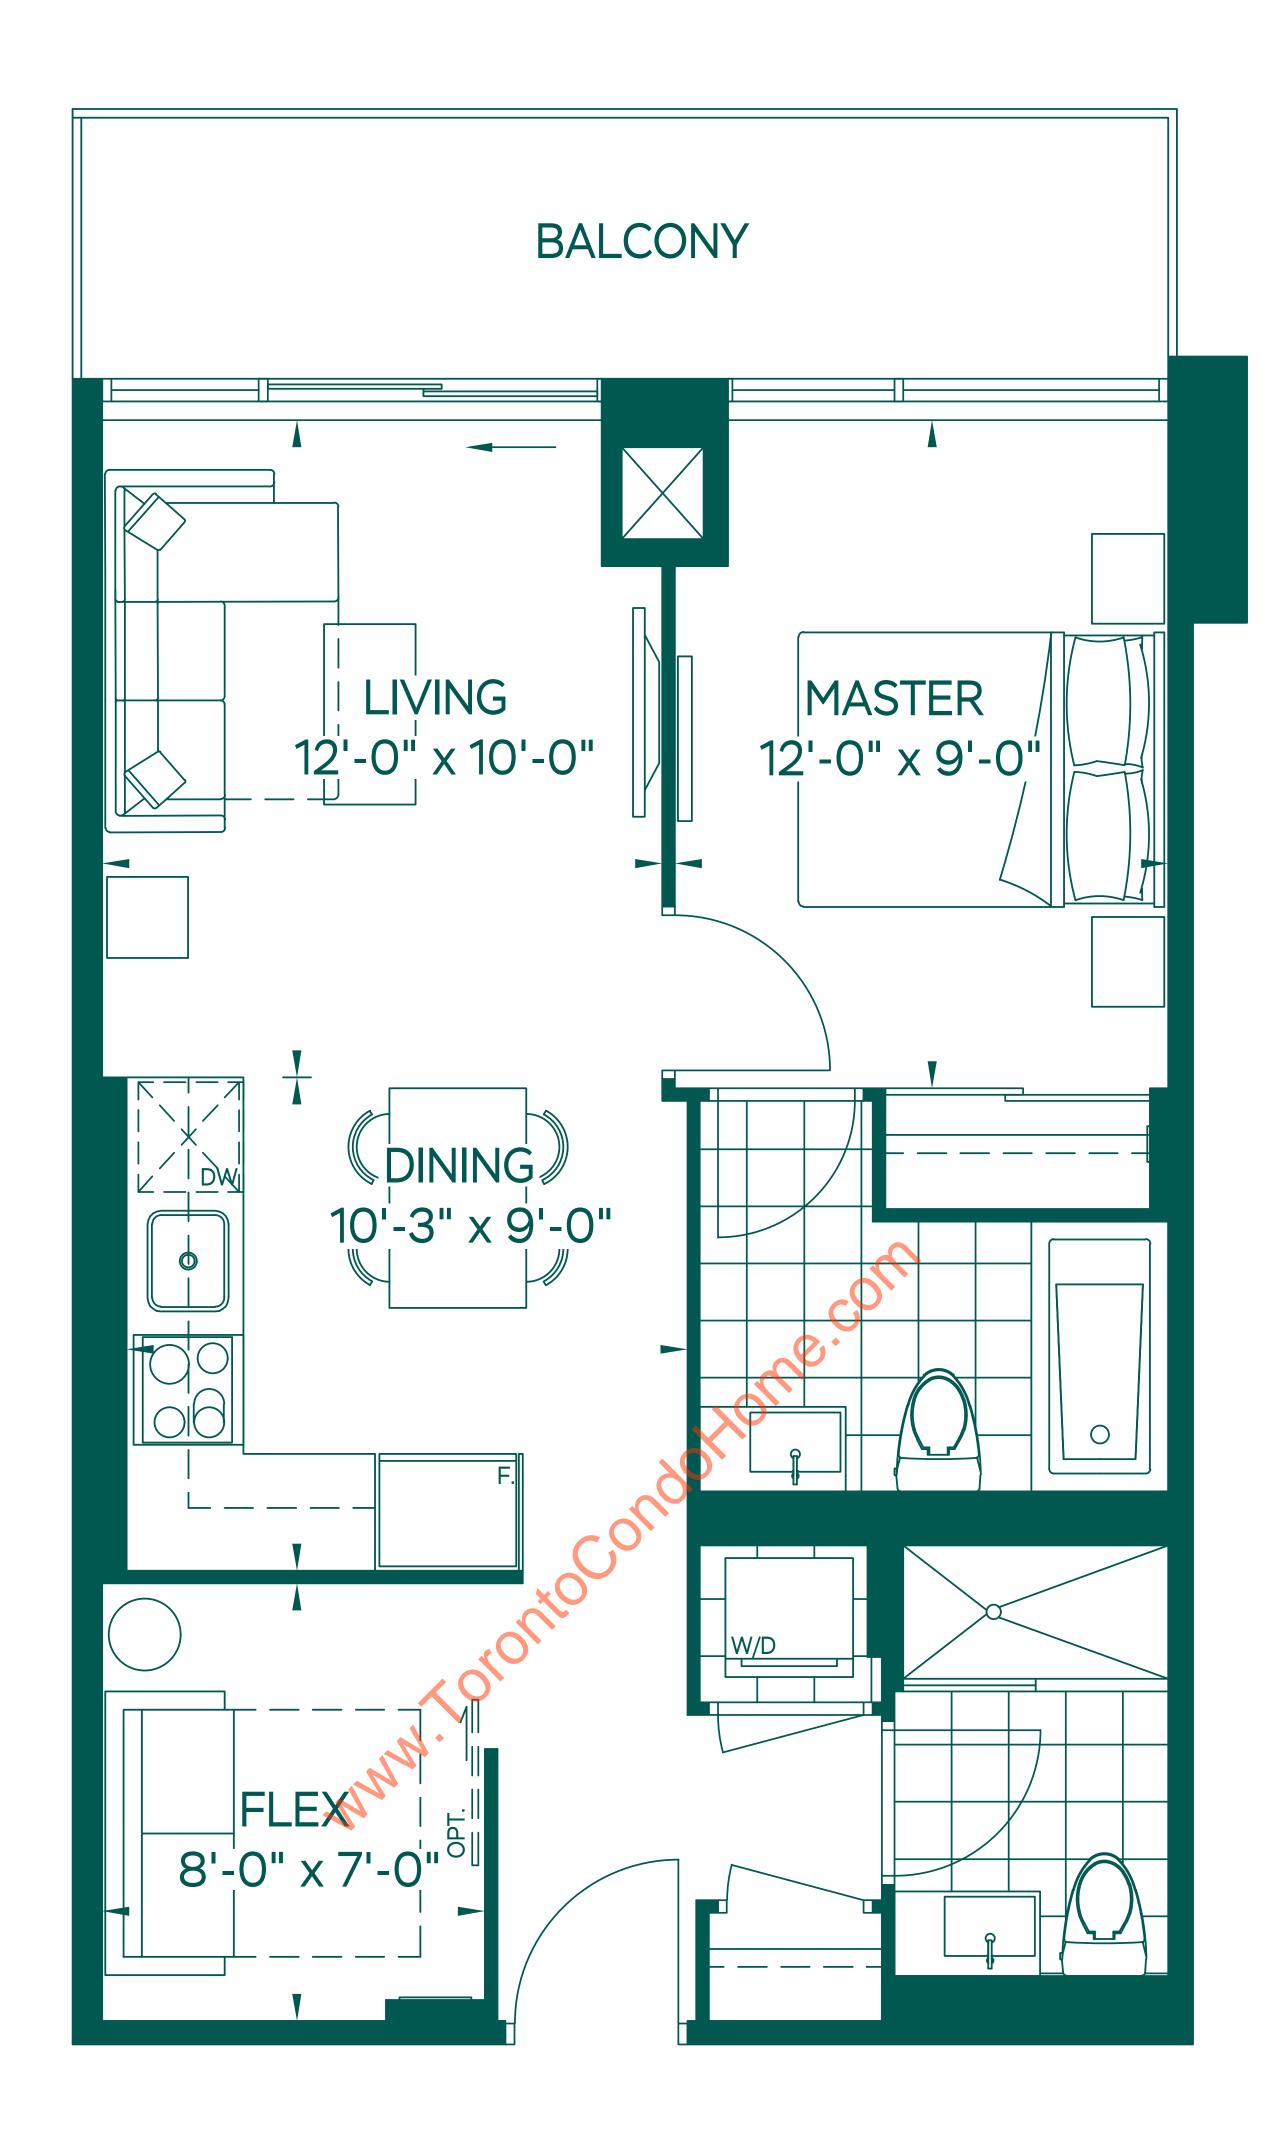

## NELSON One Bedroom + Flex | Interior 612 SQ | Balcony 95 SQ





## THE DECAK

### EMERALD CITY

### ELADCANADA

## WHISTLER Two Bedroom | Interior 738 SQ | Balcony 58 SQ





## THE DECAK

### EMERALD CITY

### ELADCANADA

# LOGGAN

### One Bedroom + Den | Interior 526 SQ | Balcony 100 SQ







## THE DECAK

### EMERALD CITY

### ELADCANADA

## BRYCEE

One Bedroom + Den | Interior 524 SQ | Balcony 105 SQ





03 04 



## THE DECAK

### EMERALD CITY

### ELADCANADA

# EVEREST

### Two Bedroom | Interior 761 SQ | Balcony 119 SQ





## THE DECAK

### EMERALD CITY

### ELADCANADA

# VINSON

### One Bedroom + Flex | Interior 627 SQ | Balcony 95 SQ





## THE DECAK

### EMERALD CITY

### ELADCANADA

# RAINIER

One Bedroom + Flex | Interior 622 SQ | Balcony 99 SQ





## THE DECAK

### EMERALD CITY

### ELADCANADA

## 

### Two Bedroom + Den | Interior 807 SQ | Balcony 150 SQ





## THE PERAK

### EMERALD CITY

### ELADCANADA

# R O B S O N

One Bedroom + Flex | Interior 621 SQ | Balcony 102 SQ





## THE DECAK

### EMERALD CITY

### ELADCANADA

## ELIAS

### Two Bedroom + Den | Interior 809 SQ | Balcony 64 SQ





## THE DECAK

### EMERALD CITY

### ELADCANADA

# DENALI

### One Bedroom + Flex | Interior 619 SQ | Balcony 96 SQ





## THE DECAK

### EMERALD CITY

### ELADCANADA