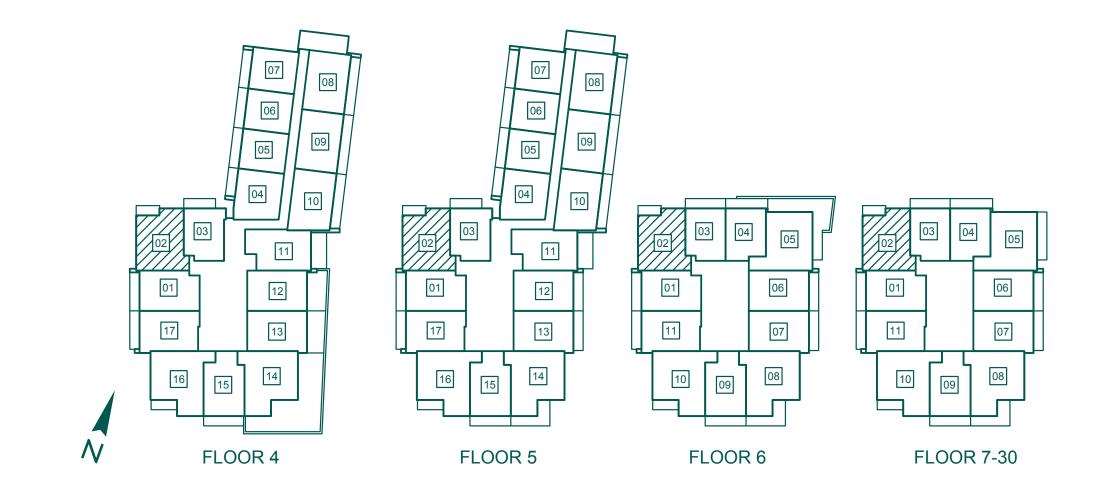

## NELSON One Bedroom + Flex | Interior 612 SQ | Balcony 95 SQ





## THE DECAK

### EMERALD CITY

### ELADCANADA

## WHISTLER Two Bedroom | Interior 738 SQ | Balcony 58 SQ





## THE DECAK

### EMERALD CITY

### ELADCANADA

# LOGGAN

### One Bedroom + Den | Interior 526 SQ | Balcony 100 SQ







## THE DECAK

### EMERALD CITY

### ELADCANADA

## BRYCEE

One Bedroom + Den | Interior 524 SQ | Balcony 105 SQ





03 04 



## THE DECAK

### EMERALD CITY

### ELADCANADA

# EVEREST

### Two Bedroom | Interior 761 SQ | Balcony 119 SQ





## THE DECAK

### EMERALD CITY

### ELADCANADA

# VINSON

### One Bedroom + Flex | Interior 627 SQ | Balcony 95 SQ





## THE DECAK

### EMERALD CITY

### ELADCANADA

# RAINIER

One Bedroom + Flex | Interior 622 SQ | Balcony 99 SQ





## THE DECAK

### EMERALD CITY

### ELADCANADA

## 

### Two Bedroom + Den | Interior 807 SQ | Balcony 150 SQ





## THE PERAK

### EMERALD CITY

### ELADCANADA

# R O B S O N

One Bedroom + Flex