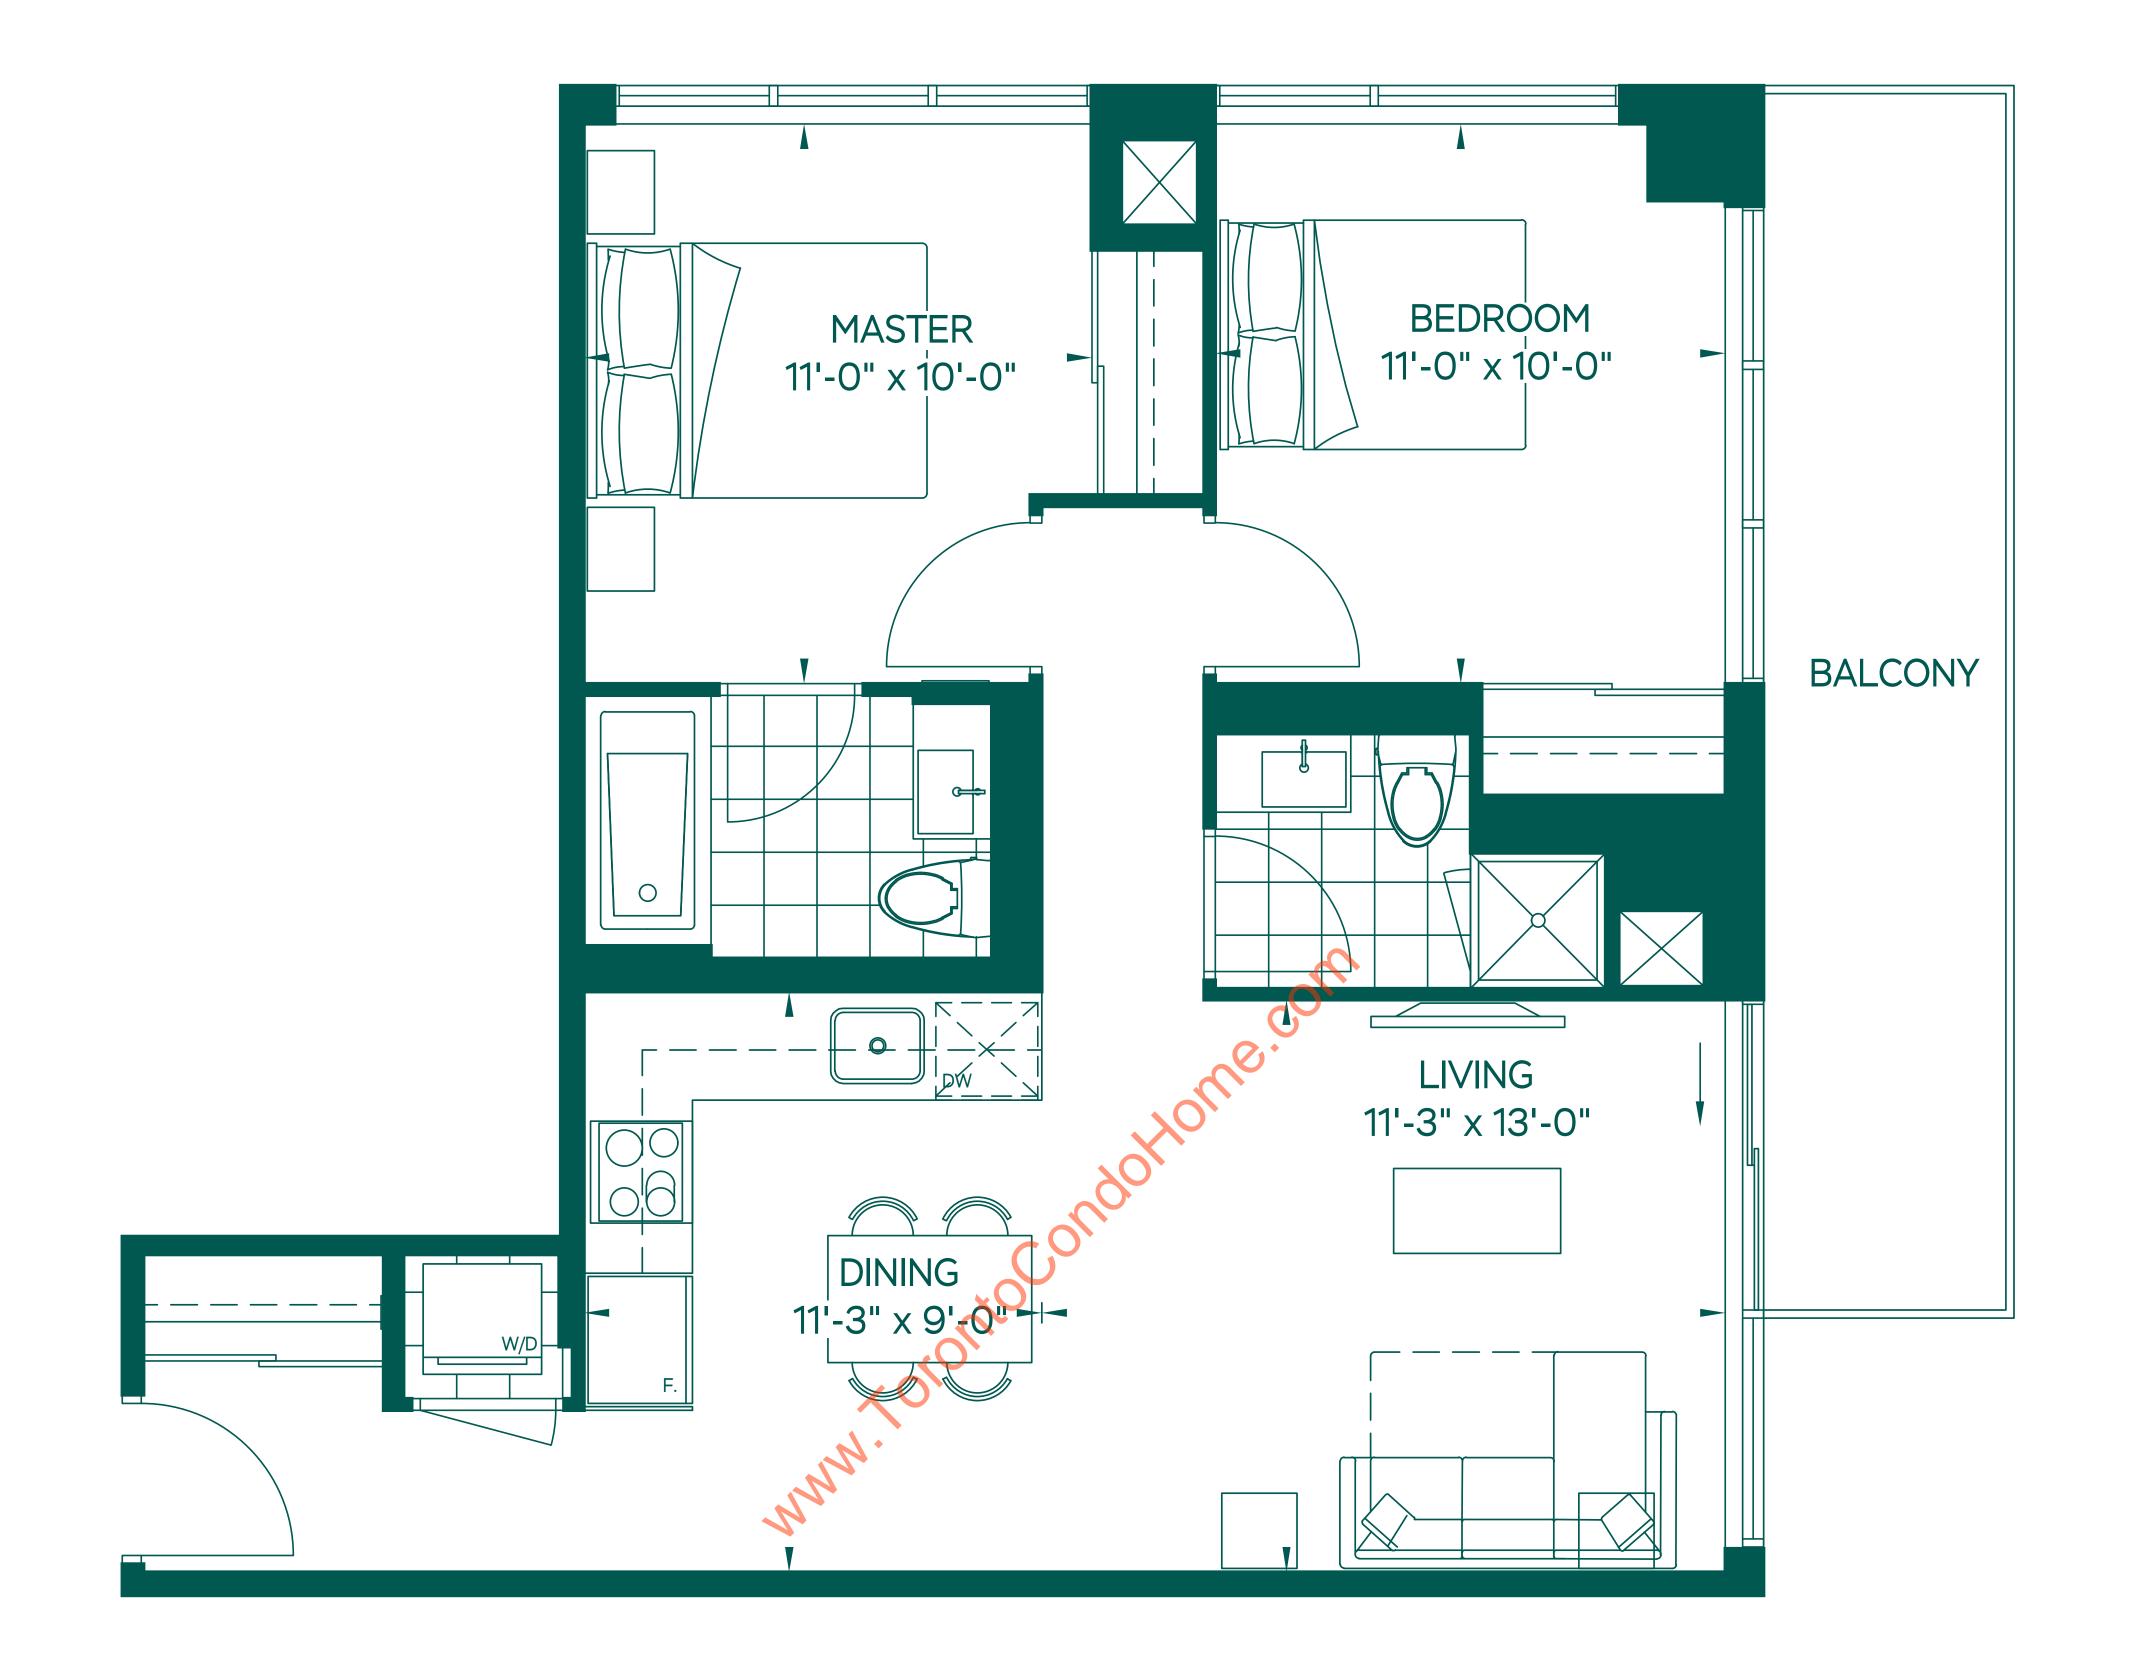

## NELSON One Bedroom + Flex | Interior 612 SQ | Balcony 95 SQ





## THE DECAK

### EMERALD CITY

### ELADCANADA

## WHISTLER Two Bedroom | Interior 738 SQ | Balcony 58 SQ





## THE DECAK

### EMERALD CITY

### ELADCANADA

# LOGGAN

### One Bedroom + Den | Interior 526 SQ | Balcony 100 SQ







## THE DECAK

### EMERALD CITY

### ELADCANADA

## BRYCEE

One Bedroom + Den | Interior 524 SQ | Balcony 105 SQ





03 04 



## THE DECAK

### EMERALD CITY

### ELADCANADA

# EVEREST

### Two Bedroom | Interior 761 SQ | Balcony 119 SQ





## THE DECAK

### EMERALD CITY

### ELADCANADA

# VINSON

### One Bedroom + Flex | Interior 627 SQ | Balcony 95 SQ





## THE DECAK

### EMERALD CITY

### ELADCANADA

# RAINIER

One Bedroom + Flex | Interior 622 SQ | Balcony 99 SQ





## THE DECAK

### EMERALD CITY

### ELADCANADA

## 

### Two Bedroom + Den | Interior 807 SQ | Balcony 150 SQ





## THE PERAK

### EMERALD CITY

### ELADCANADA

# R O B S O N

One Bedroom + Flex | Interior 621 SQ | Balcony 102 SQ





## THE DECAK

### EMERALD CITY

### ELADCANADA

## ELIAS

### Two Bedroom + Den | Interior 809 SQ | Balcony 64 SQ





## THE DECAK

### EMERALD CITY

### ELADCANADA

# DENALI

### One Bedroom + Flex | Interior 619 SQ | Balcony 96 SQ





## THE DECAK

### EMERALD CITY

### ELADCANADA