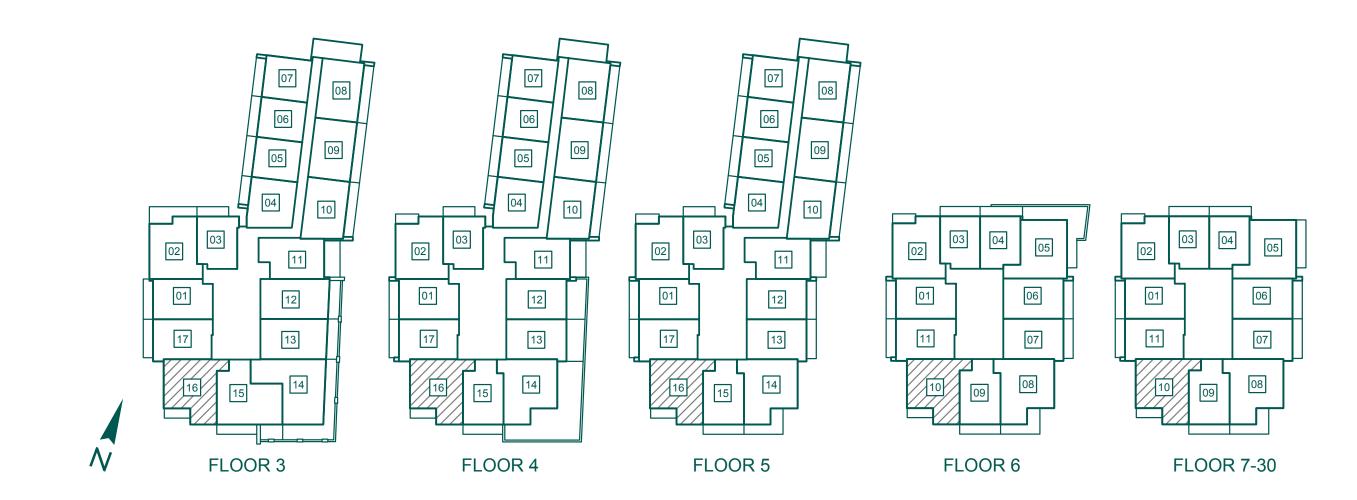

## ELADCANADA

## BRYCEE

One Bedroom + Den | Interior 524 SQ | Balcony 105 SQ





03 04 



## THE DECAK

### EMERALD CITY

### ELADCANADA

# EVEREST

### Two Bedroom | Interior 761 SQ | Balcony 119 SQ





## THE DECAK

### EMERALD CITY

### ELADCANADA

# VINSON

### One Bedroom + Flex | Interior 627 SQ | Balcony 95 SQ





## THE DECAK

### EMERALD CITY

### ELADCANADA

# RAINIER

One Bedroom + Flex | Interior 622 SQ | Balcony 99 SQ





## THE DECAK

### EMERALD CITY

### ELADCANADA

## 

### Two Bedroom + Den | Interior 807 SQ | Balcony 150 SQ





## THE PERAK

### EMERALD CITY

### ELADCANADA

# R O B S O N

One Bedroom + Flex | Interior 621 SQ | Balcony 102 SQ





## THE DECAK

### EMERALD CITY

### ELADCANADA

## ELIAS

### Two Bedroom + Den | Interior 809 SQ | Balcony 64 SQ





## THE DECAK

### EMERALD CITY

### ELADCANADA

# DENALI

### One Bedroom + Flex | Interior 619 SQ | Balcony 96 SQ





## THE DECAK

### EMERALD CITY

### ELADCANADA