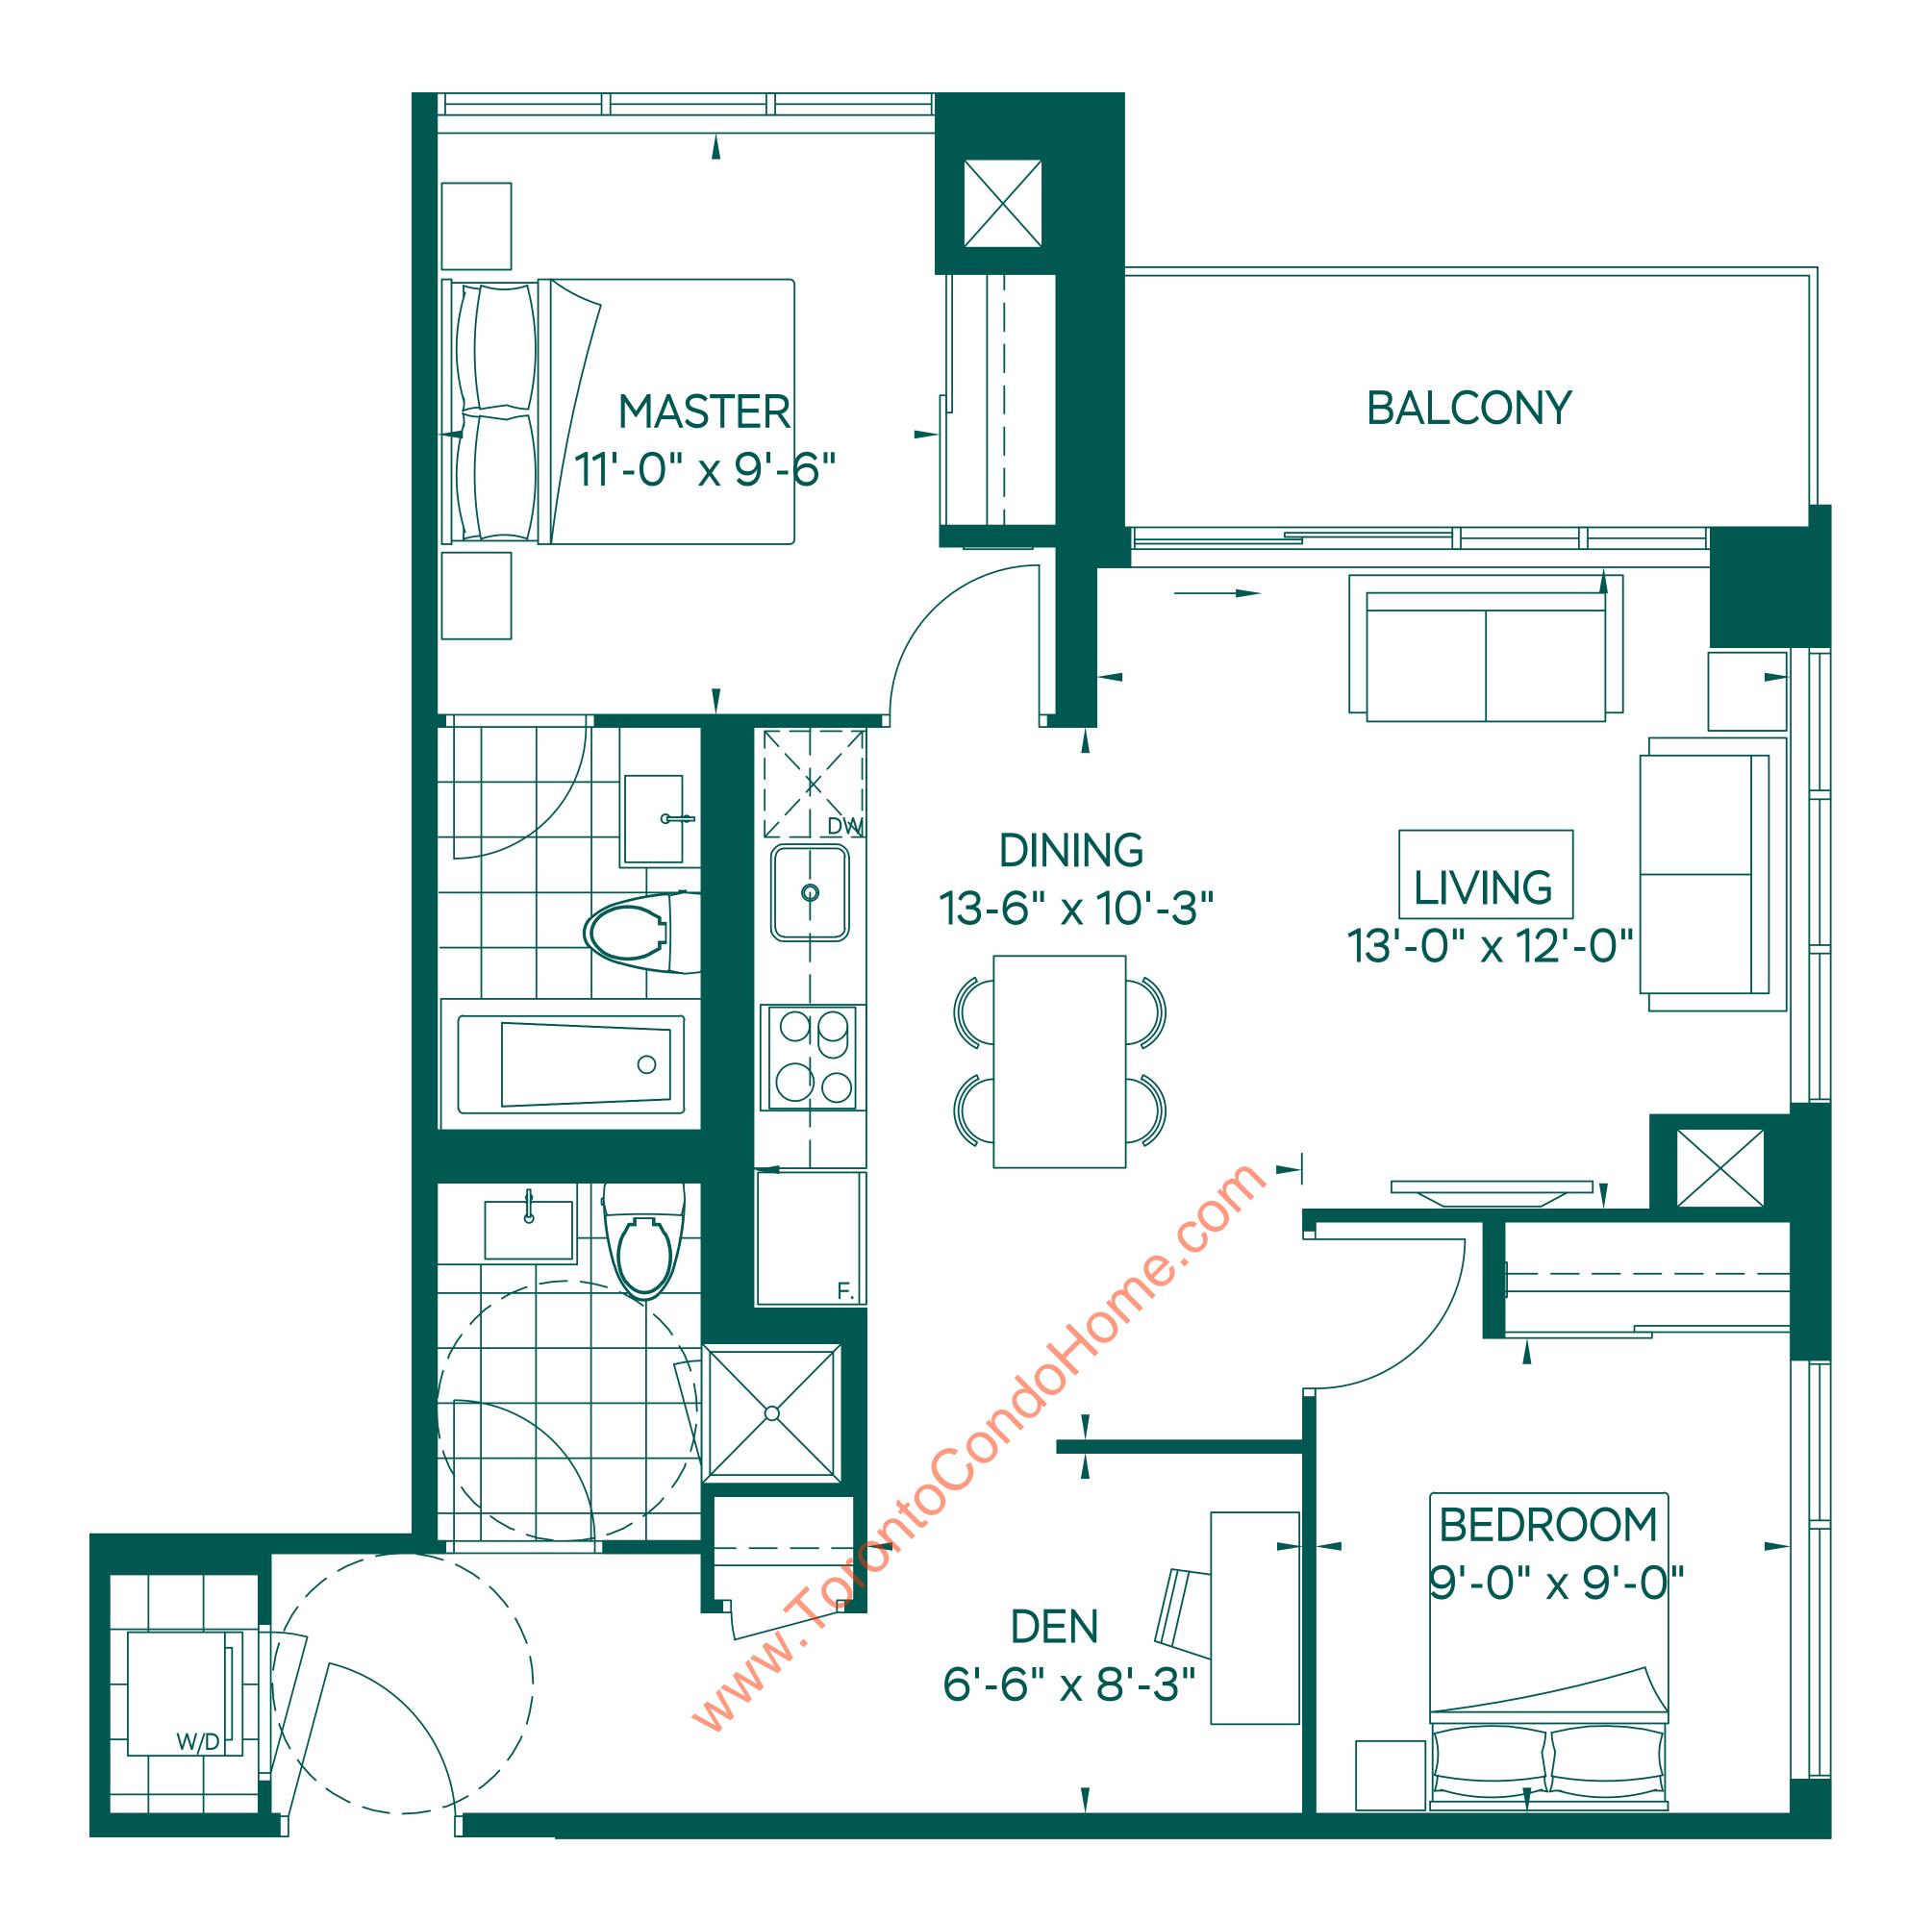

### ELADCANADA

## BRYCEE

One Bedroom + Den | Interior 524 SQ | Balcony 105 SQ





03 04 



## THE DECAK

### EMERALD CITY

### ELADCANADA

# EVEREST

### Two Bedroom | Interior 761 SQ | Balcony 119 SQ





## THE DECAK

### EMERALD CITY

### ELADCANADA

# VINSON

### One Bedroom + Flex | Interior 627 SQ | Balcony 95 SQ





## THE DECAK

### EMERALD CITY

### ELADCANADA

# RAINIER

One Bedroom + Flex | Interior 622 SQ | Balcony 99 SQ





## THE DECAK

### EMERALD CITY

### ELADCANADA

## 

### Two Bedroom + Den | Interior 807 SQ | Balcony 150 SQ





## THE PERAK

### EMERALD CITY

### ELADCANADA

# R O B S O N

One Bedroom + Flex | Interior 621 SQ | Balcony 102 SQ





## THE DECAK

### EMERALD CITY

### ELADCANADA

## ELIAS

### Two Bedroom + Den | Interior 809 SQ | Balcony 64 SQ





## THE DECAK

### EMERALD CITY

### ELADCANADA

# DENALI

### One Bedroom + Flex | Interior 619 SQ | Balcony 96 SQ





## THE DECAK

### EMERALD CITY

### ELADCANADA