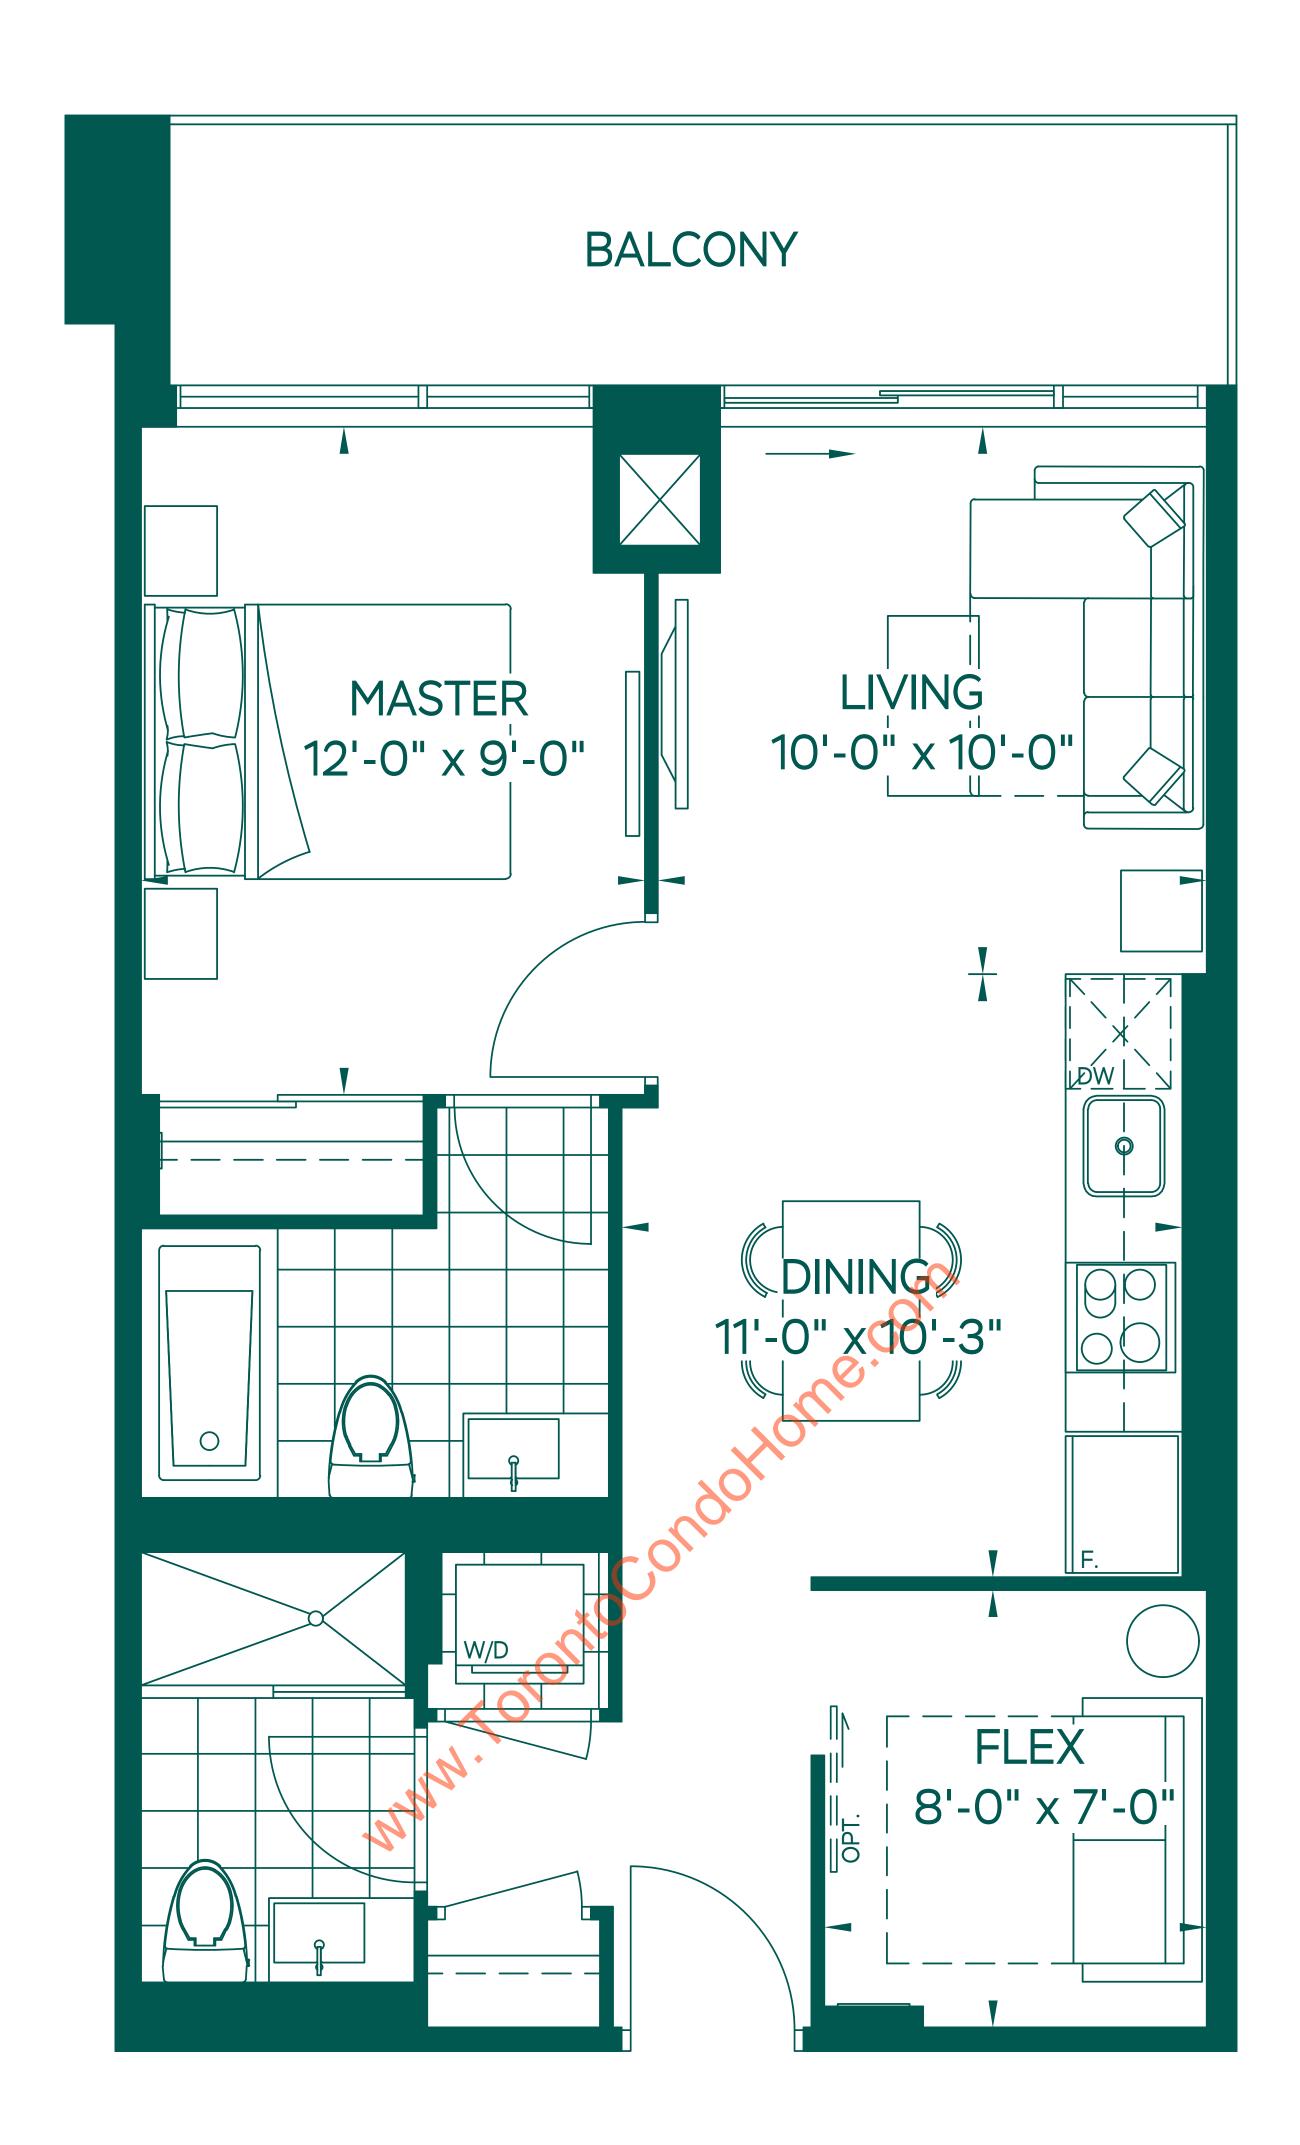

## NELSON One Bedroom + Flex | Interior 612 SQ | Balcony 95 SQ





## THE DECAK

### EMERALD CITY

### ELADCANADA

## WHISTLER Two Bedroom | Interior 738 SQ | Balcony 58 SQ





## THE DECAK

### EMERALD CITY

### ELADCANADA

# LOGGAN

### One Bedroom + Den | Interior 526 SQ | Balcony 100 SQ







## THE DECAK

### EMERALD CITY

### ELADCANADA

## BRYCEE

One Bedroom + Den | Interior 524 SQ | Balcony 105 SQ





03 04 



## THE DECAK

### EMERALD CITY

### ELADCANADA

# EVEREST

### Two Bedroom | Interior 761 SQ | Balcony 119 SQ





## THE DECAK

### EMERALD CITY

### ELADCANADA

# VINSON

### One Bedroom + Flex | Interior 627 SQ | Balcony 95 SQ





## THE DECAK

### EMERALD CITY

### ELADCANADA

# RAINIER

One Bedroom + Flex | Interior 622 SQ | Balcony 99 SQ





## THE DECAK

### EMERALD CITY

### ELADCANADA

## 

### Two Bedroom + Den | Interior 807 SQ | Balcony 150 SQ





## THE PERAK

### EMERALD CITY

### ELADCANADA

# R O B S O N

One Bedroom + Flex | Interior 621 SQ | Balcony 102 SQ





## THE DECAK

### EMERALD CITY

### ELADCANADA

## ELIAS

### Two Bedroom + Den | Interior 809 SQ | Balcony 64 SQ





## THE DECAK

### EMERALD CITY

### ELADCANADA

# DENALI

### One Bedroom + Flex | Interior 619 SQ | Balcony 96 SQ





## THE DECAK

### EMERALD CITY

### ELADCANADA