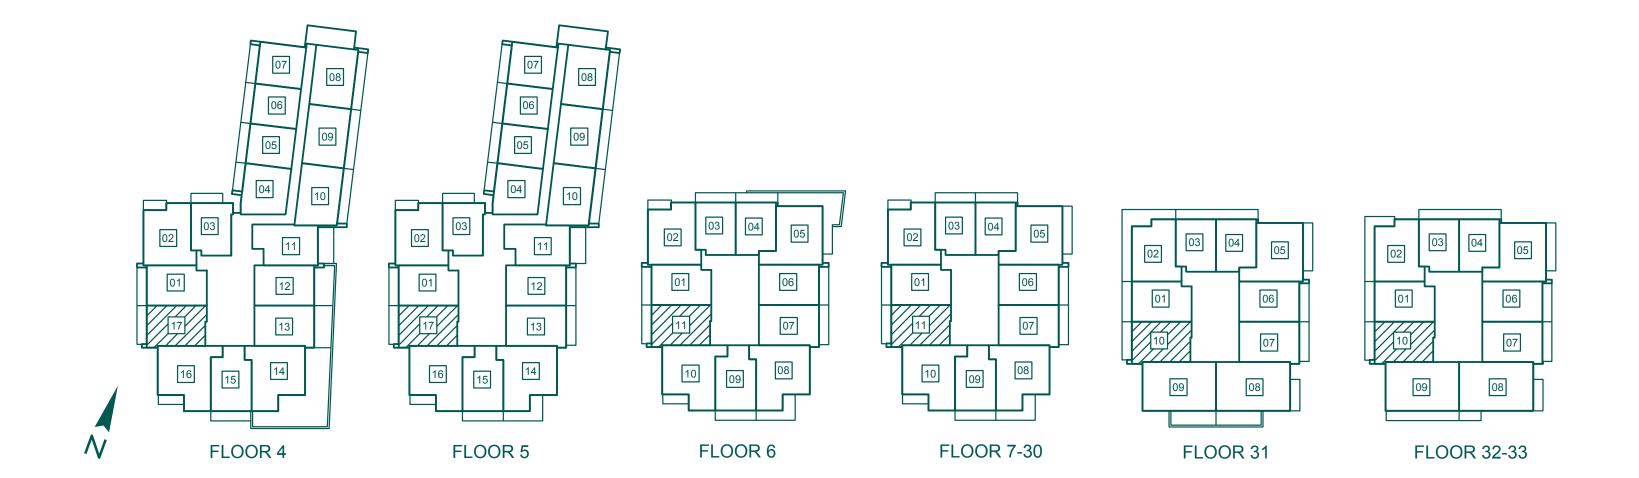

CITY

### ELADCANADA

# EVEREST

### Two Bedroom | Interior 761 SQ | Balcony 119 SQ





## THE DECAK

### EMERALD CITY

### ELADCANADA

# VINSON

### One Bedroom + Flex | Interior 627 SQ | Balcony 95 SQ





## THE DECAK

### EMERALD CITY

### ELADCANADA

# RAINIER

One Bedroom + Flex | Interior 622 SQ | Balcony 99 SQ





## THE DECAK

### EMERALD CITY

### ELADCANADA

## 

### Two Bedroom + Den | Interior 807 SQ | Balcony 150 SQ





## THE PERAK

### EMERALD CITY

### ELADCANADA

# R O B S O N

One Bedroom + Flex | Interior 621 SQ | Balcony 102 SQ





## THE DECAK

### EMERALD CITY

### ELADCANADA

## ELIAS

### Two Bedroom + Den | Interior 809 SQ | Balcony 64 SQ





## THE DECAK

### EMERALD CITY

### ELADCANADA

# DENALI

### One Bedroom + Flex | Interior 619 SQ | Balcony 96 SQ





## THE DECAK

### EMERALD CITY

### ELADCANADA