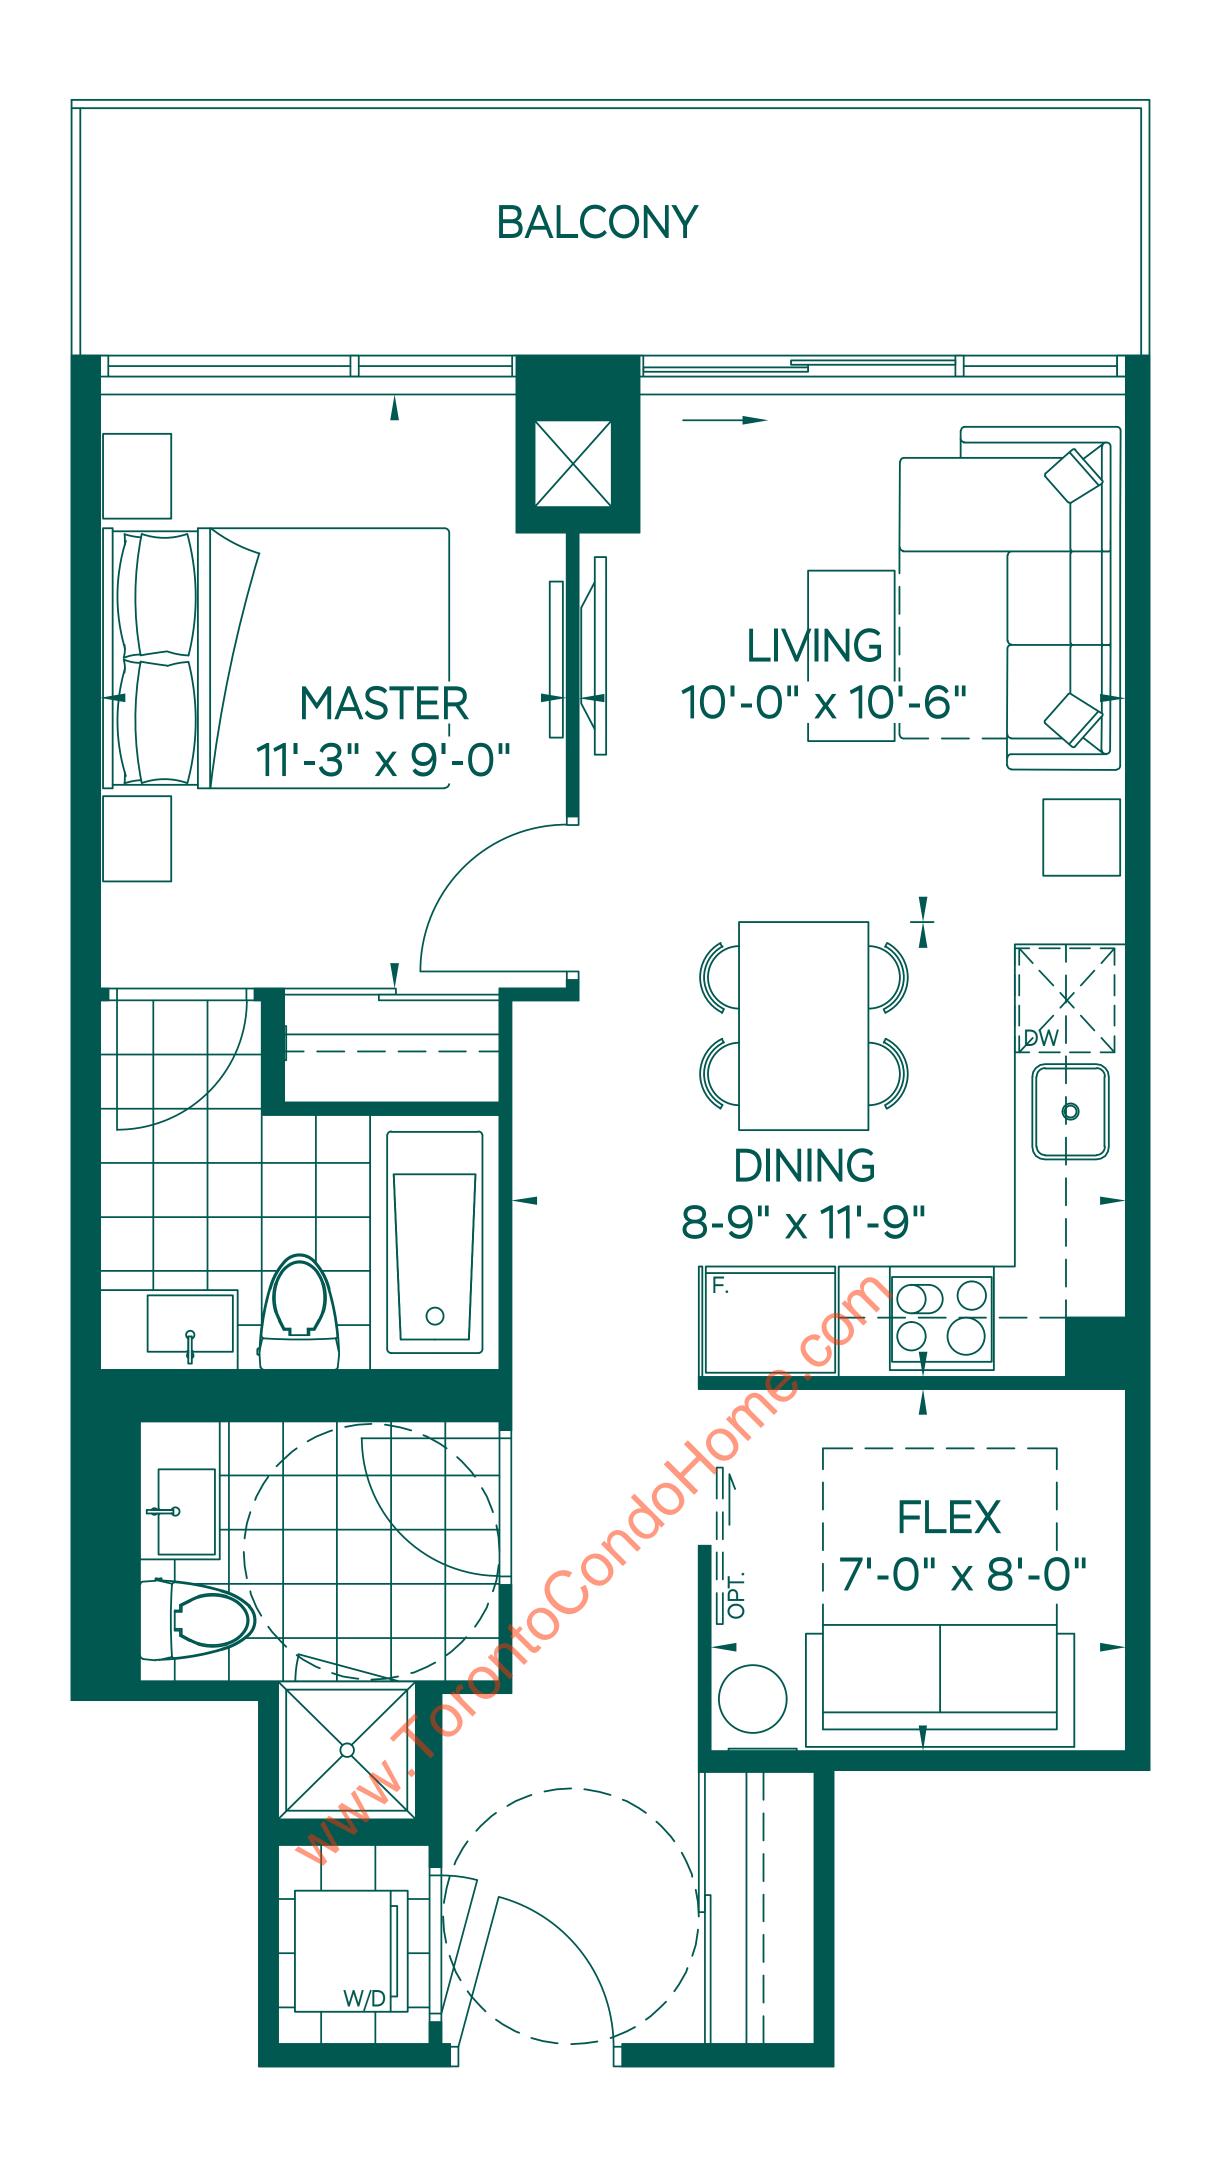

# VINSON

### One Bedroom + Flex | Interior 627 SQ | Balcony 95 SQ

## THE DECAK

### EMERALD CITY

### ELADCANADA