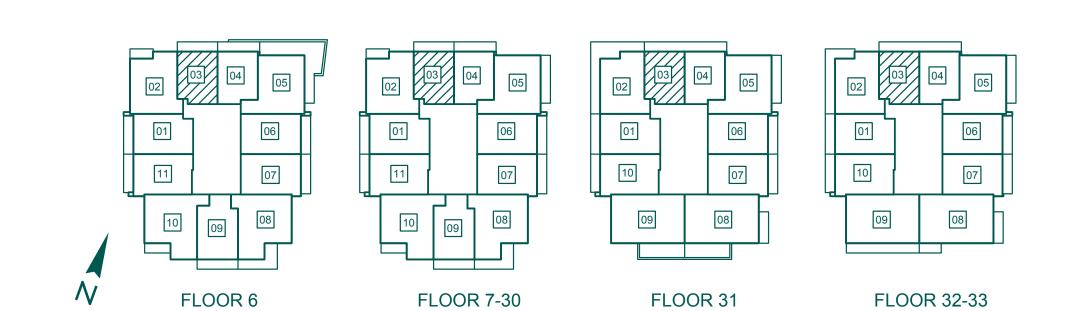

## NELSON One Bedroom + Flex | Interior 612 SQ | Balcony 95 SQ





## THE DECAK

### EMERALD CITY

### ELADCANADA

## WHISTLER Two Bedroom | Interior 738 SQ | Balcony 58 SQ





## THE DECAK

### EMERALD CITY

### ELADCANADA

# LOGGAN

### One Bedroom + Den | Interior 526 SQ | Balcony 100 SQ







## THE DECAK

### EMERALD CITY

### ELADCANADA

## BRYCEE

One Bedroom + Den | Interior 524 SQ | Balcony 105 SQ





03 04 



## THE DECAK

### EMERALD CITY

### ELADCANADA

# EVEREST

### Two Bedroom | Interior 761 SQ | Balcony 119 SQ





## THE DECAK

### EMERALD CITY

### ELADCANADA

# VINSON

### One Bedroom + Flex | Interior 627 SQ | Balcony 95 SQ





## THE DECAK

### EMERALD CITY

### ELADCANADA

# RAINIER

One Bedroom + Flex | Interior 622 SQ | Balcony 99 SQ





## THE DECAK

### EMERALD CITY

### ELADCANADA

## 

### Two Bedroom + Den | Interior 807 SQ | Balcony 150 SQ





## THE PERAK

### EMERALD CITY

### ELADCANADA

# R O B S O N

One Bedroom + Flex | Interior 621 SQ | Balcony 102 SQ





## THE DECAK

### EMERALD CITY

### ELADCANADA

## ELIAS

### Two Bedroom + Den |