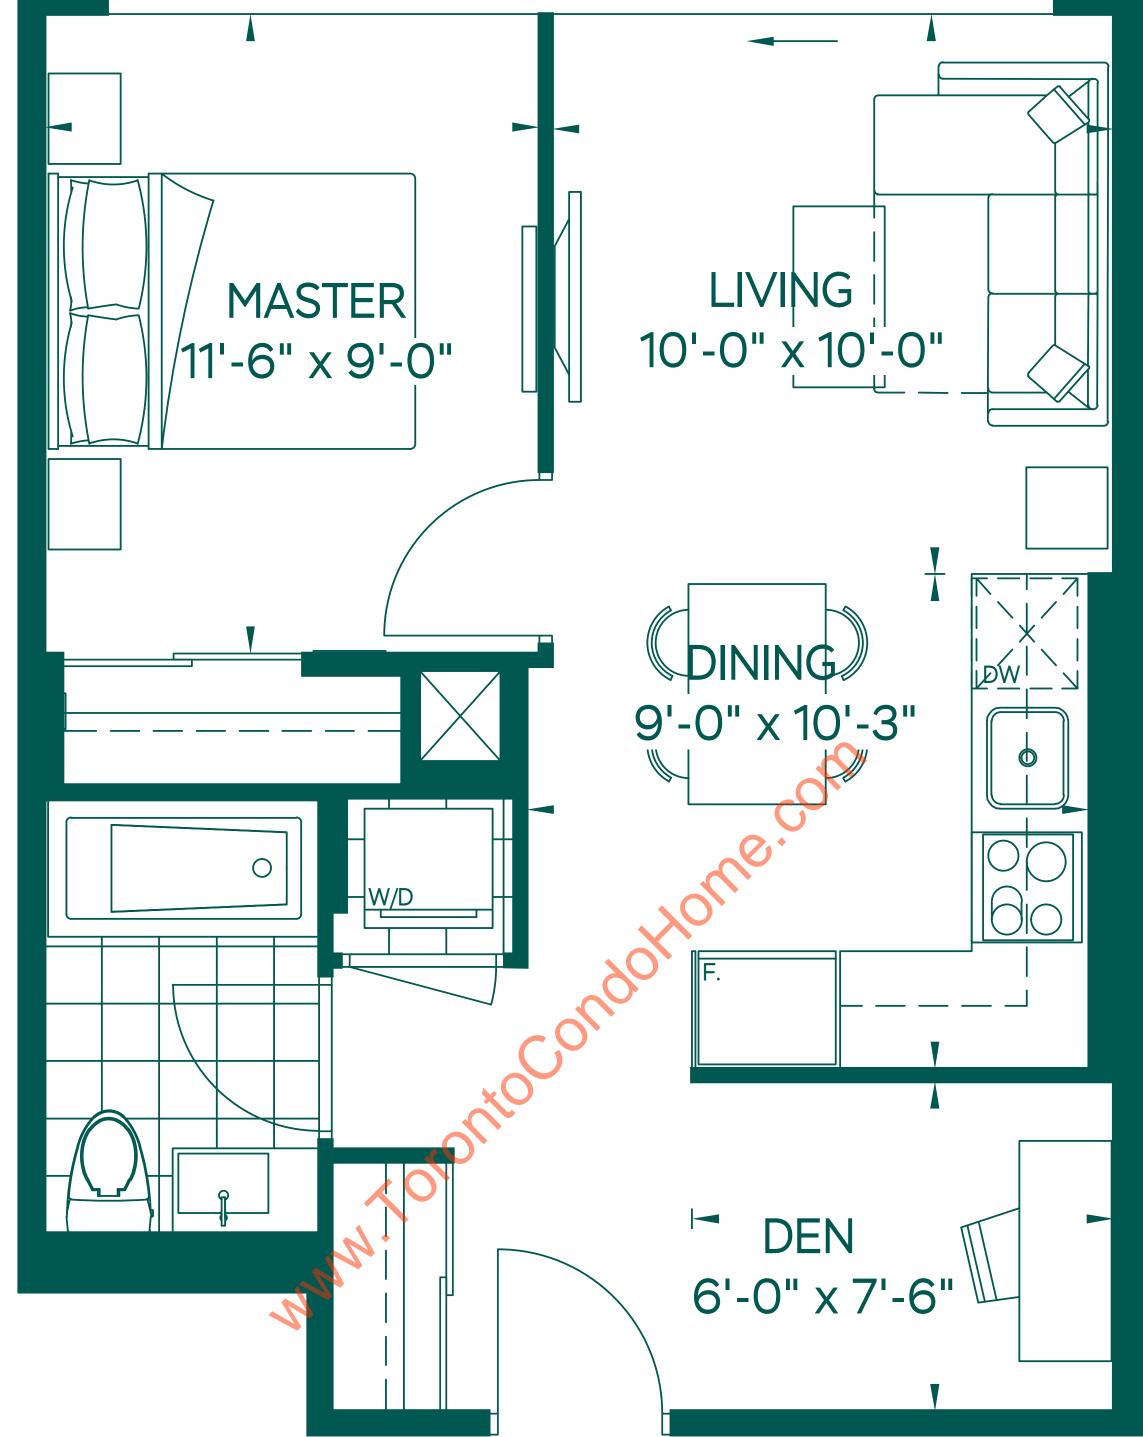

## NELSON One Bedroom + Flex | Interior 612 SQ | Balcony 95 SQ





## THE DECAK

### EMERALD CITY

### ELADCANADA

## WHISTLER Two Bedroom | Interior 738 SQ | Balcony 58 SQ





## THE DECAK

### EMERALD CITY

### ELADCANADA

# LOGGAN

### One Bedroom + Den | Interior 526 SQ | Balcony 100 SQ







## THE DECAK

### EMERALD CITY

### ELADCANADA

## BRYCEE

One Bedroom + Den | Interior 524 SQ | Balcony 105 SQ





03 04 



## THE DECAK

### EMERALD CITY

### ELADCANADA

# EVEREST

### Two Bedroom | Interior 761 SQ | Balcony 119 SQ





## THE DECAK

### EMERALD CITY

### ELADCANADA

# VINSON

### One Bedroom + Flex | Interior 627 SQ | Balcony 95 SQ





## THE DECAK

### EMERALD CITY

### ELADCANADA

# RAINIER

One Bedroom + Flex | Interior 622 SQ | Balcony 99 SQ





## THE DECAK

### EMERALD CITY

### ELADCANADA

## 

### Two Bedroom + Den | Interior 807 SQ | Balcony 150 SQ





## THE PERAK

### EMERALD CITY

### ELADCANADA

# R O B S O N

One Bedroom + Flex | Interior 621 SQ | Balcony 102 SQ





## THE DECAK

### EMERALD CITY

### ELADCANADA

## ELIAS

### Two Bedroom + Den