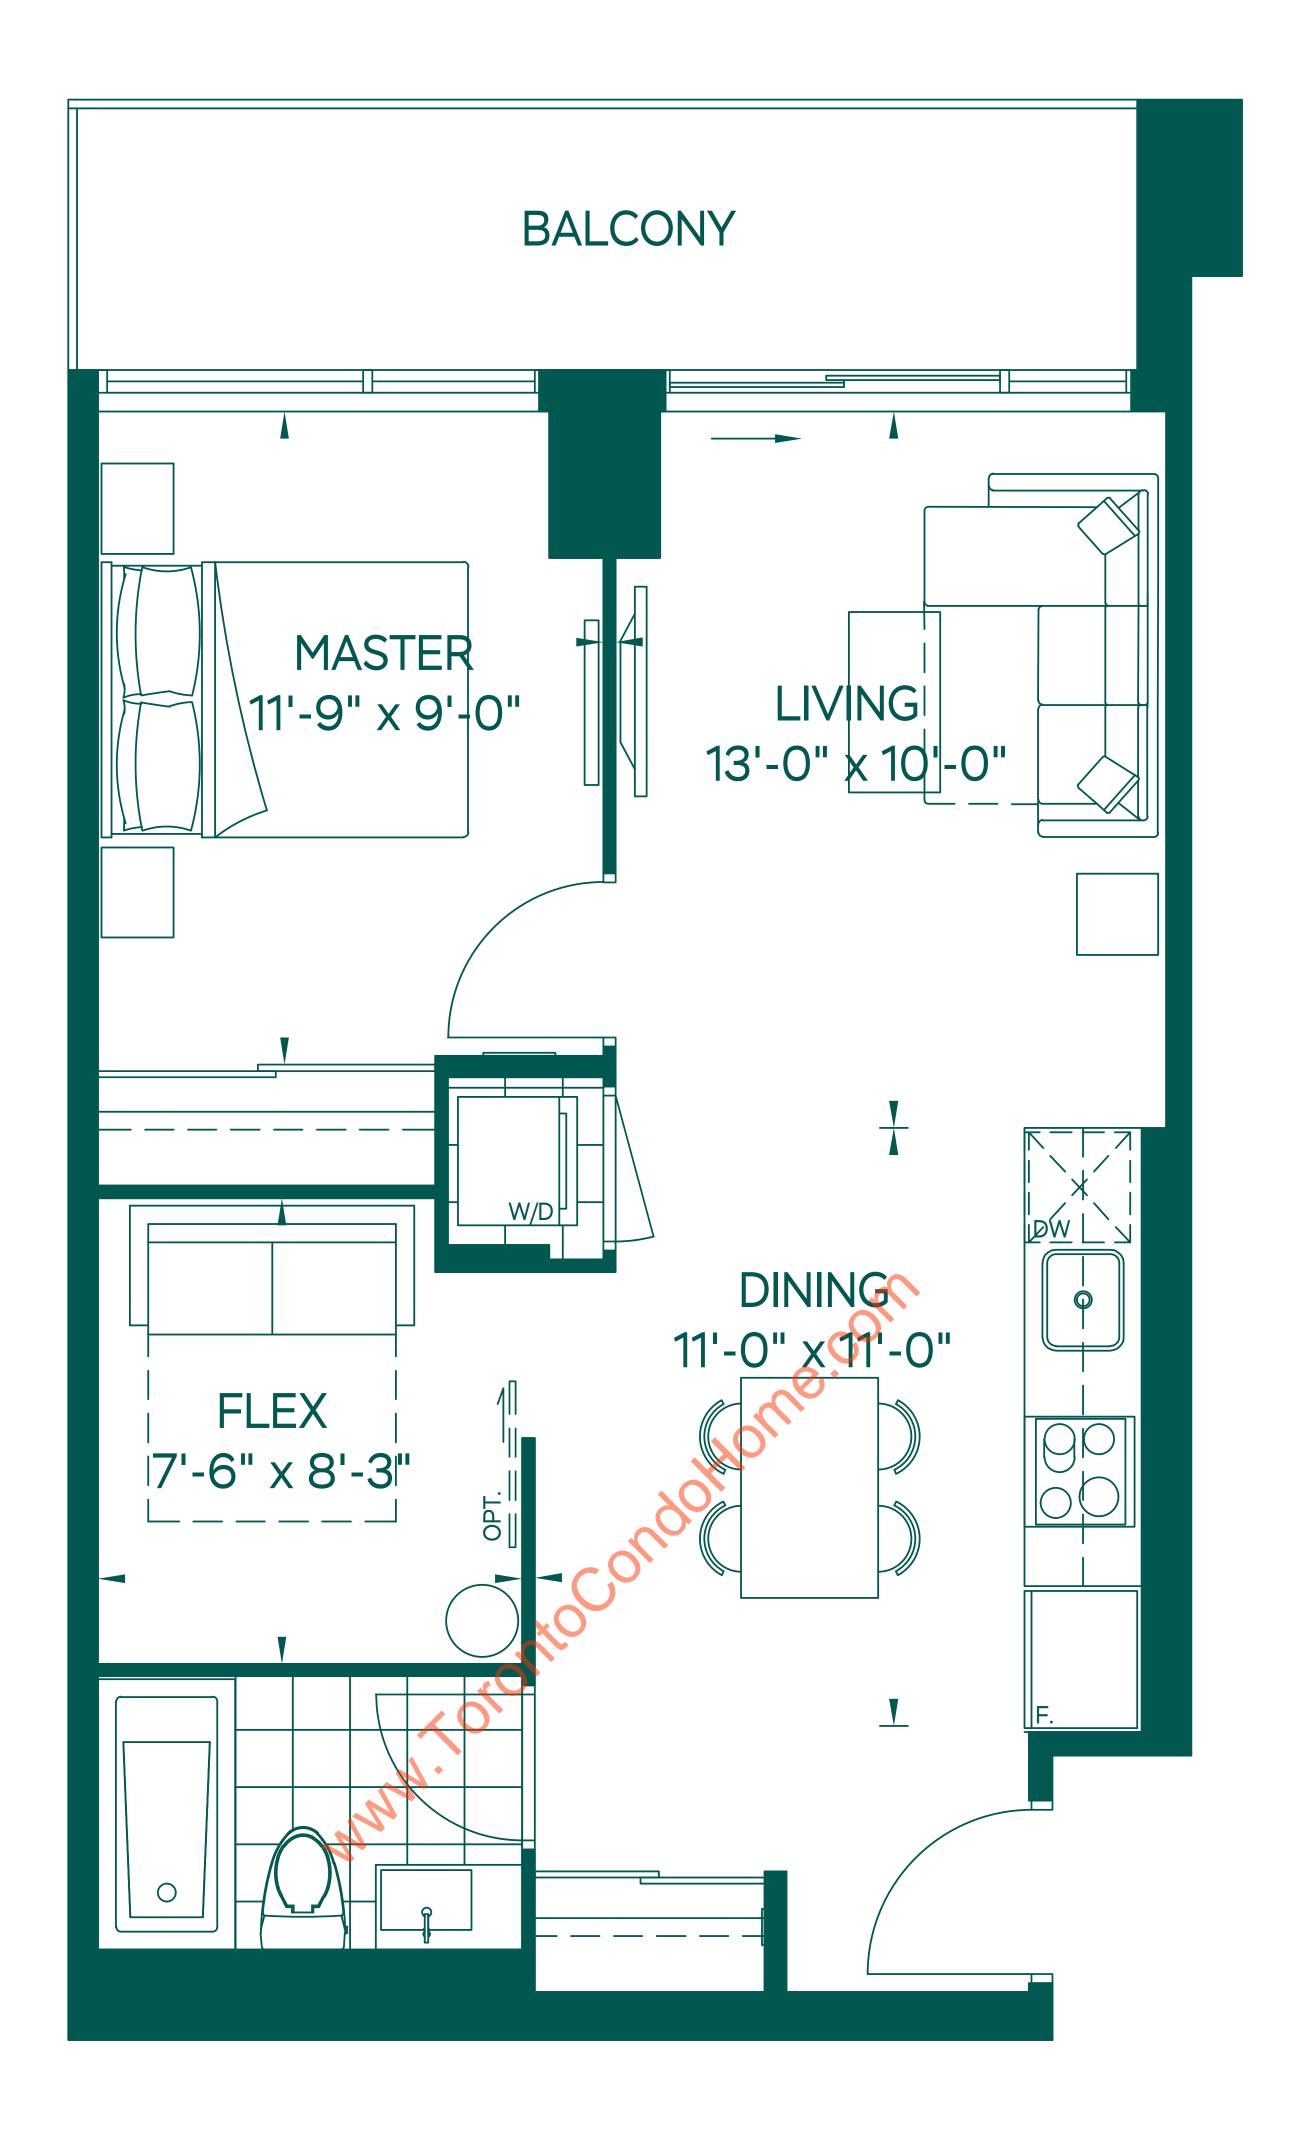

## NELSON One Bedroom + Flex | Interior 612 SQ | Balcony 95 SQ





## THE DECAK

### EMERALD CITY

### ELADCANADA

## WHISTLER Two Bedroom | Interior 738 SQ | Balcony 58 SQ





## THE DECAK

### EMERALD CITY

### ELADCANADA

# LOGGAN

### One Bedroom + Den | Interior 526 SQ | Balcony 100 SQ







## THE DECAK

### EMERALD CITY

### ELADCANADA

## BRYCEE

One Bedroom + Den | Interior 524 SQ | Balcony 105 SQ





03 04 



## THE DECAK

### EMERALD CITY

### ELADCANADA

# EVEREST

### Two Bedroom | Interior 761 SQ | Balcony 119 SQ





## THE DECAK

### EMERALD CITY

### ELADCANADA

# VINSON

### One Bedroom + Flex | Interior 627 SQ | Balcony 95 SQ





## THE DECAK

### EMERALD CITY

### ELADCANADA

# RAINIER

One Bedroom + Flex | Interior 622 SQ | Balcony 99 SQ





## THE DECAK

### EMERALD CITY

### ELADCANADA

## 

### Two Bedroom + Den | Interior 807 SQ | Balcony 150 SQ





## THE PERAK

### EMERALD CITY

### ELADCANADA

# R O B S O N

One Bedroom + Fle