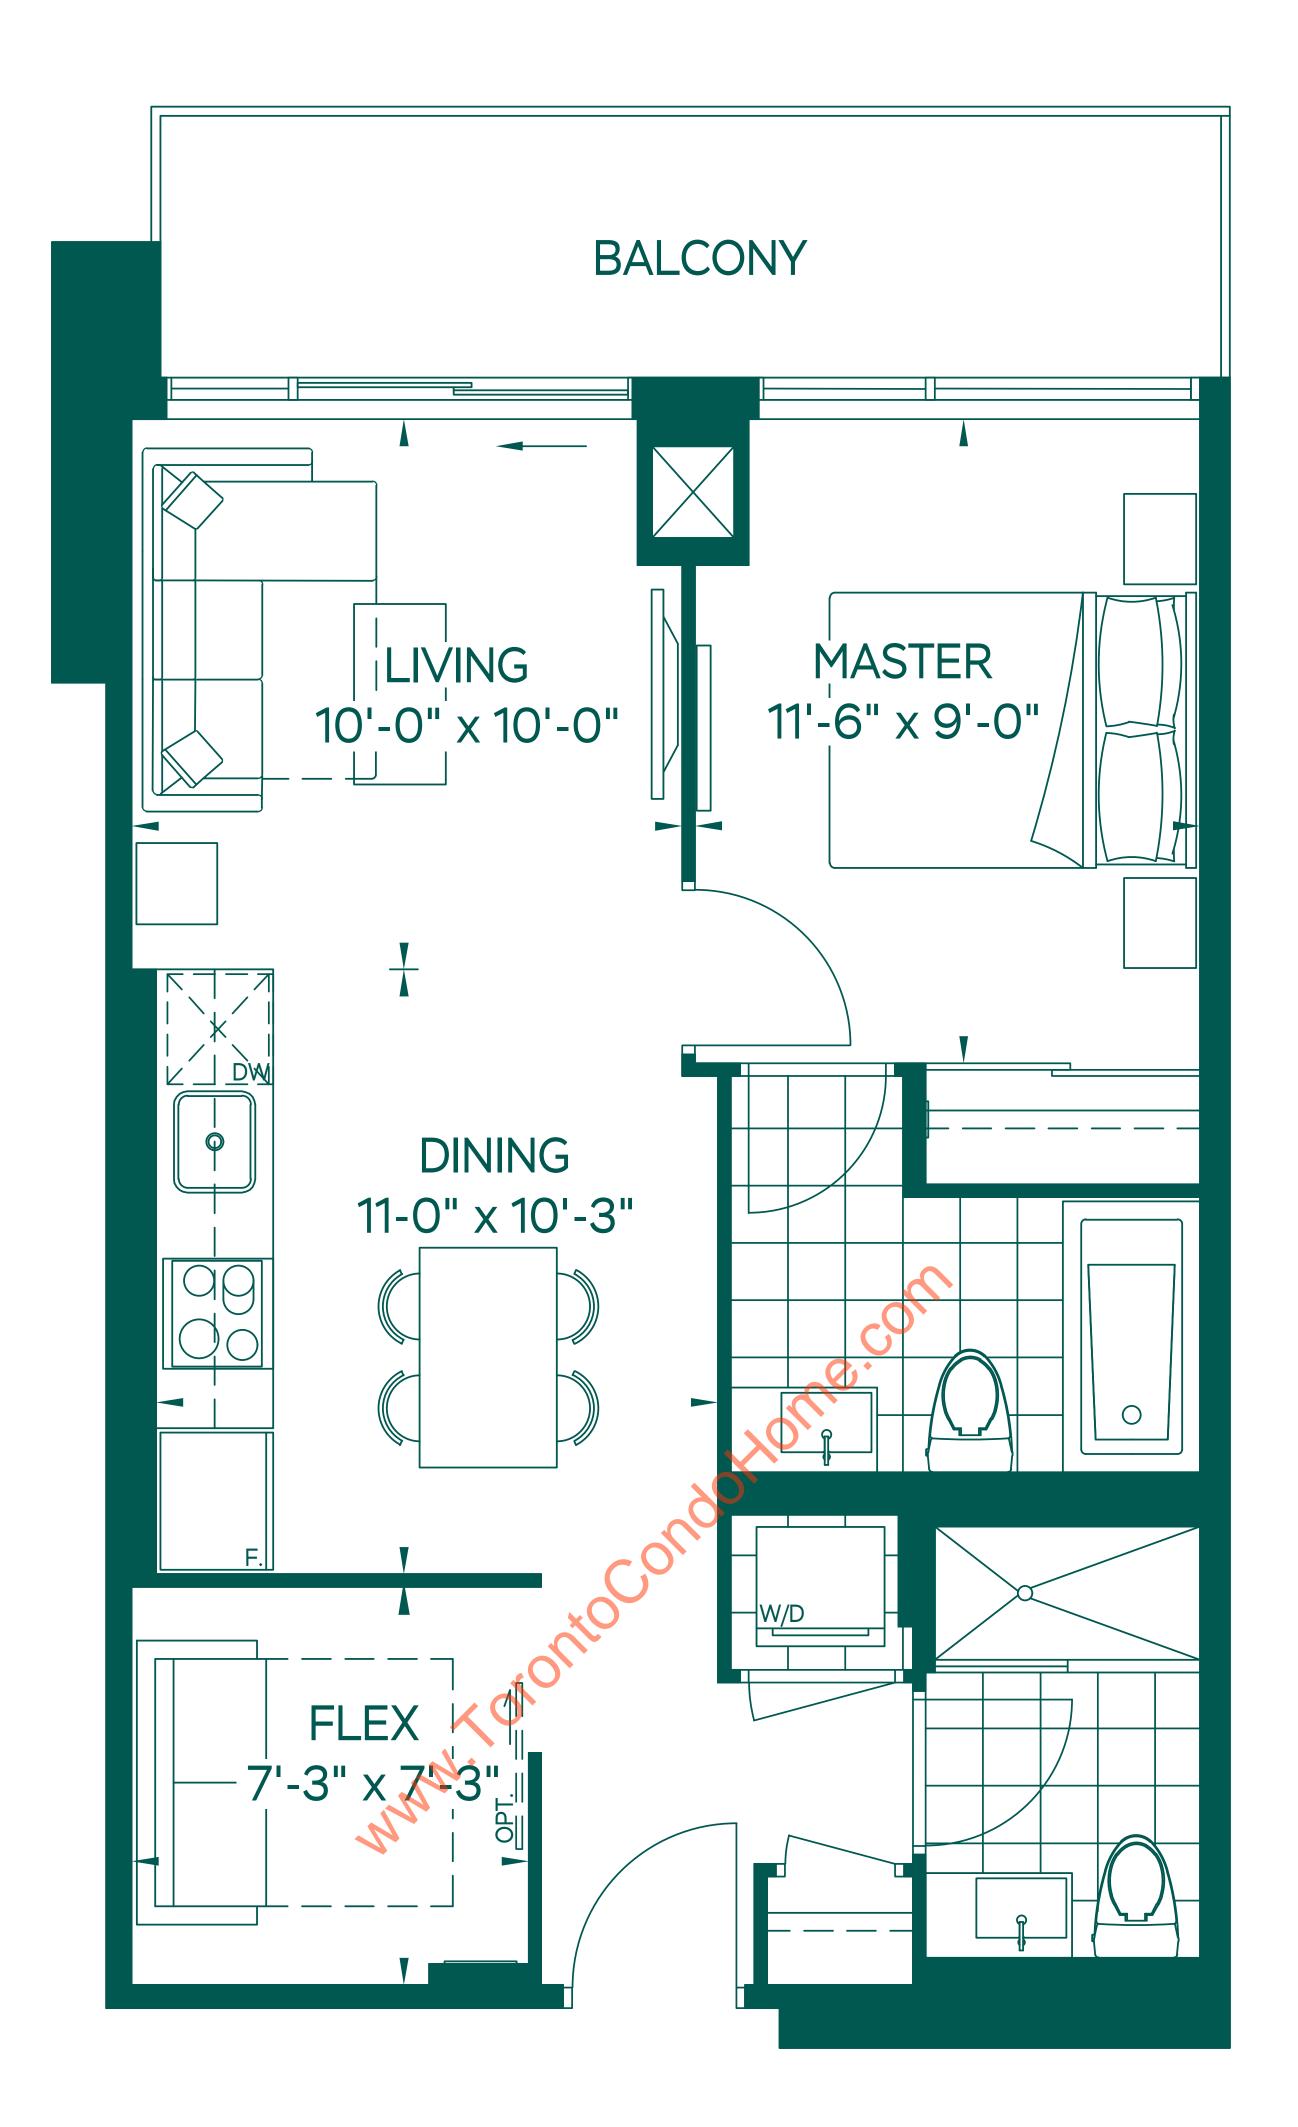

D CITY

### ELADCANADA

# EVEREST

### Two Bedroom | Interior 761 SQ | Balcony 119 SQ





## THE DECAK

### EMERALD CITY

### ELADCANADA

# VINSON

### One Bedroom + Flex | Interior 627 SQ | Balcony 95 SQ





## THE DECAK

### EMERALD CITY

### ELADCANADA

# RAINIER

One Bedroom + Flex | Interior 622 SQ | Balcony 99 SQ





## THE DECAK

### EMERALD CITY

### ELADCANADA

## 

### Two Bedroom + Den | Interior 807 SQ | Balcony 150 SQ





## THE PERAK

### EMERALD CITY

### ELADCANADA

# R O B S O N

One Bedroom + Flex | Interior 621 SQ | Balcony 102 SQ





## THE DECAK

### EMERALD CITY

### ELADCANADA

## ELIAS

### Two Bedroom + Den | Interior 809 SQ | Balcony 64 SQ





## THE DECAK

### EMERALD CITY

### ELADCANADA

# DENALI

### One Bedroom + Flex | Interior 619 SQ | Balcony 96 SQ





## THE DECAK

### EMERALD CITY

### ELADCANADA